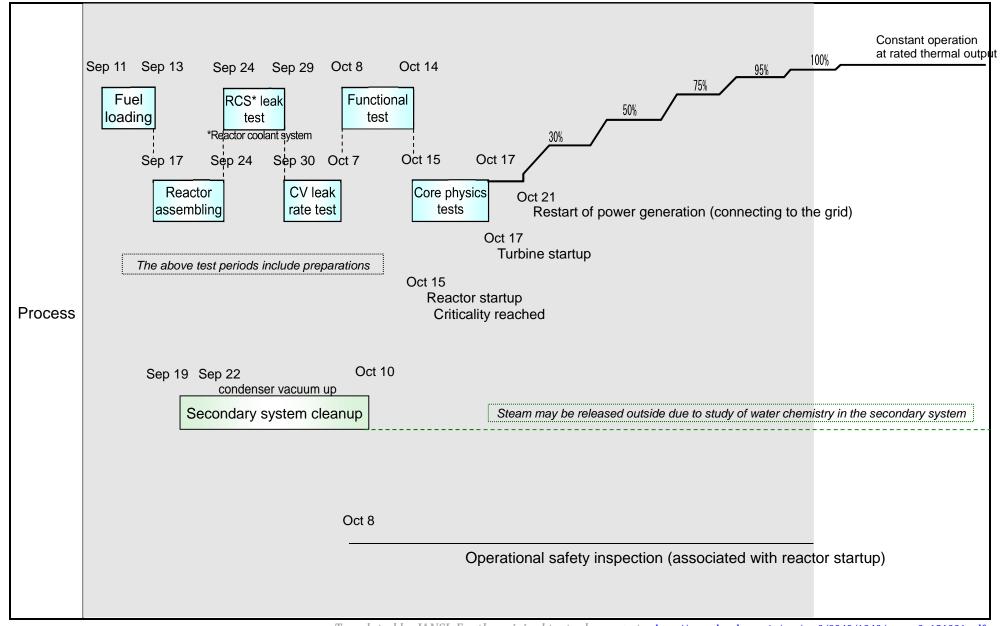

## Sendai Unit 2: Restart operation process

Translated by JANSI: For the original text, please go to: <a href="http://www.kyuden.co.jp/var/rev0/0049/1340/news2151031.pdf">http://www.kyuden.co.jp/var/rev0/0049/1340/news2151031.pdf</a>