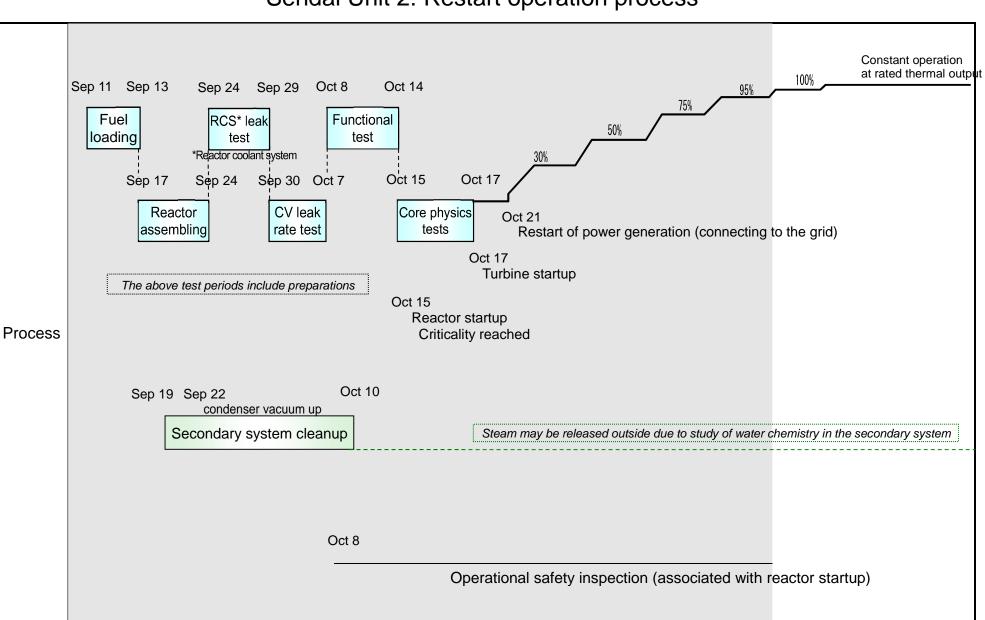

## Sendai Unit 2: Restart operation process

Translated by JANSI: For the original text, please go to: <u>http://www.kyuden.co.jp/var/rev0/0049/0740/news\_2\_151030.pdf</u>