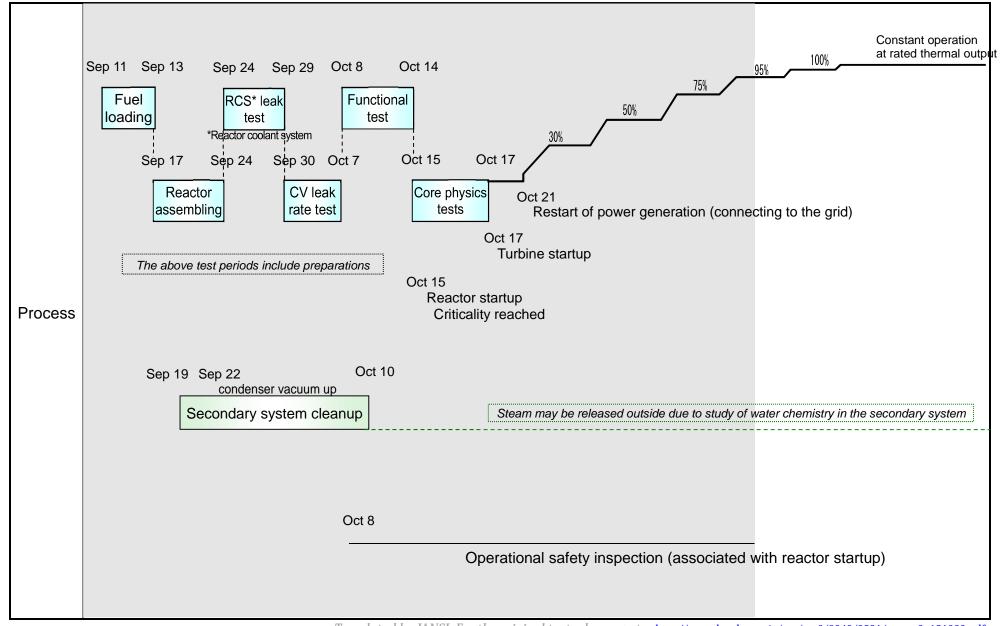

## Sendai Unit 2: Restart operation process

Translated by JANSI: For the original text, please go to: <a href="http://www.kyuden.co.jp/var/rev0/0049/0581/news2151029.pdf">http://www.kyuden.co.jp/var/rev0/0049/0581/news2151029.pdf</a>