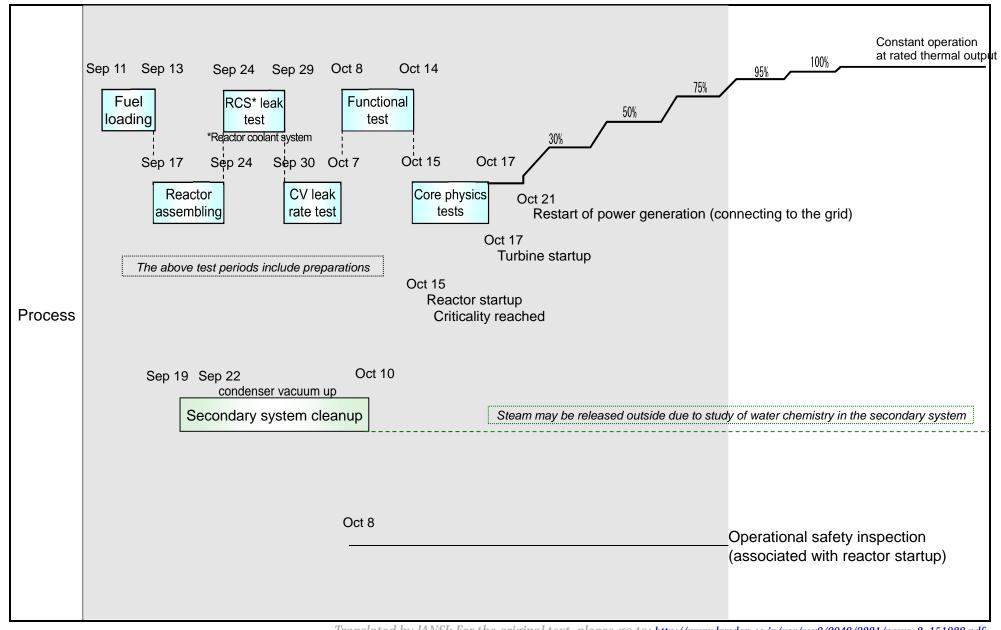

## Sendai Nuclear Power Station Unit 2: Plant status as of 10.00am, October 28 (Daily report)

| Electric power] Load up from 75% to 95% is in progress as of 10.00am, Oct 28                                                                                                                                                                                                                                               |
|----------------------------------------------------------------------------------------------------------------------------------------------------------------------------------------------------------------------------------------------------------------------------------------------------------------------------|
|                                                                                                                                                                                                                                                                                                                            |
| Main process]  The primary system (reactor system)  None                                                                                                                                                                                                                                                                   |
| <ul> <li>The secondary system (turbine and generator system)</li> <li>Oct 28 Load up is ongoing from 75% to 95% as electric power</li> </ul>                                                                                                                                                                               |
| Tests and inspections]                                                                                                                                                                                                                                                                                                     |
| <ul> <li>Operator's self-inspection (periodical equipment inspection items)</li> <li>None</li> </ul>                                                                                                                                                                                                                       |
| <ul> <li>Regulatory inspection</li> <li>Inspection associated with the reactor startup ongoing (started on Oct 8)</li> </ul>                                                                                                                                                                                               |
| Main process]  The primary system (reactor system)  None  The secondary system (turbine and generator system)  Oct 28 95% output will be achieved  Tests and inspections]  Operator's self-inspection (periodical equipment inspection items)  None  Regulatory inspection  Inspection associated with the reactor startup |
| T                                                                                                                                                                                                                                                                                                                          |

## Sendai Unit 2: Restart operation process

Translated by JANSI: For the original text, please go to: <a href="http://www.kyuden.co.jp/var/rev0/0049/0221/news2151028.pdf">http://www.kyuden.co.jp/var/rev0/0049/0221/news2151028.pdf</a>