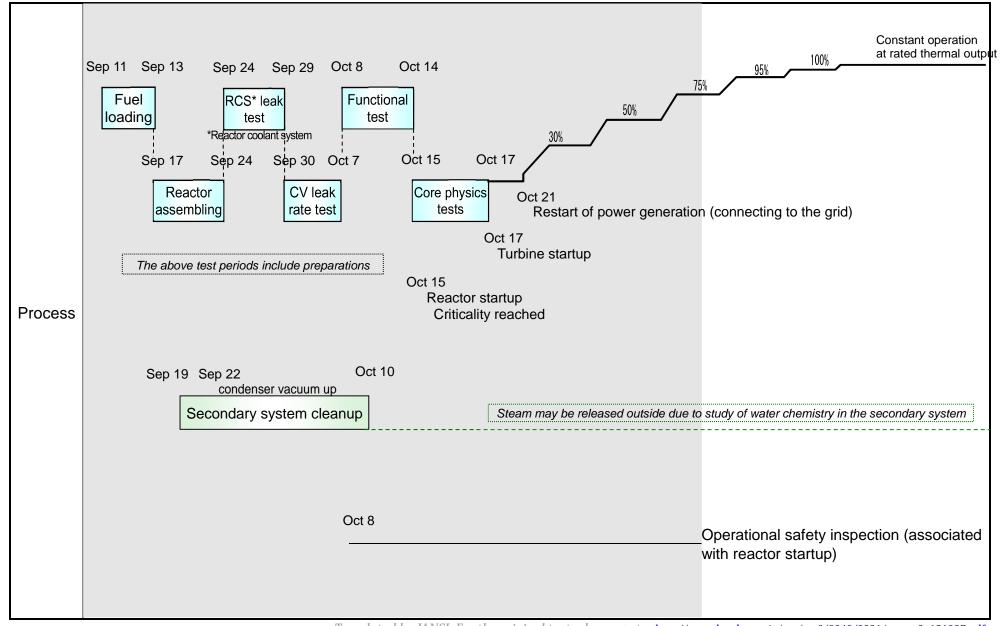

## Sendai Unit 2: Restart operation process

Translated by JANSI: For the original text, please go to: <a href="http://www.kyuden.co.jp/var/rev0/0049/0031/news2151027.pdf">http://www.kyuden.co.jp/var/rev0/0049/0031/news2151027.pdf</a>