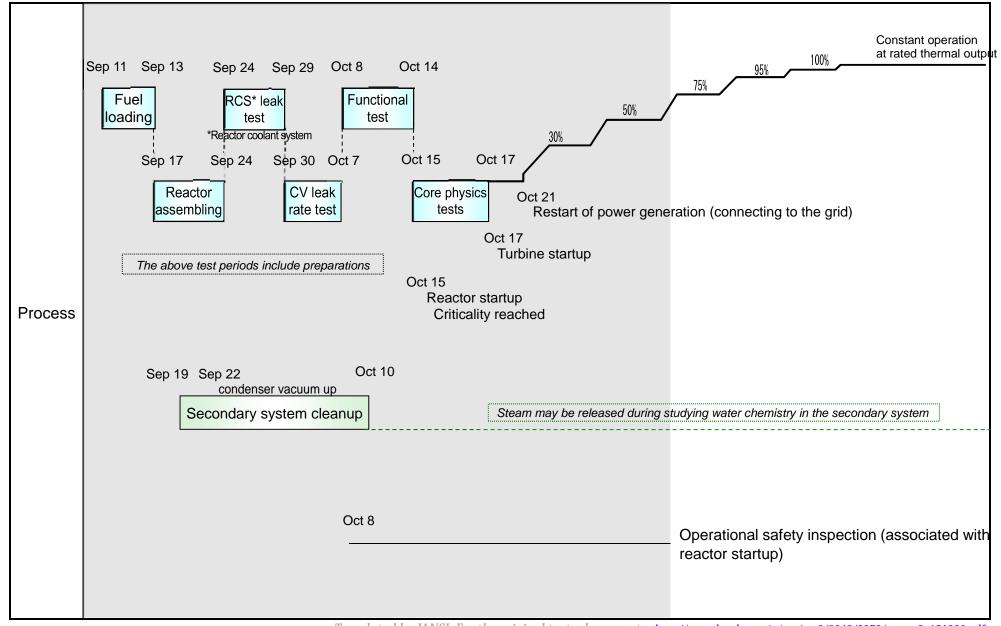

## Sendai Unit 2: Restart operation process

Translated by JANSI: For the original text, please go to: <a href="http://www.kyuden.co.jp/var/rev0/0048/9973/news-2">http://www.kyuden.co.jp/var/rev0/0048/9973/news-2</a> 151026.pdf