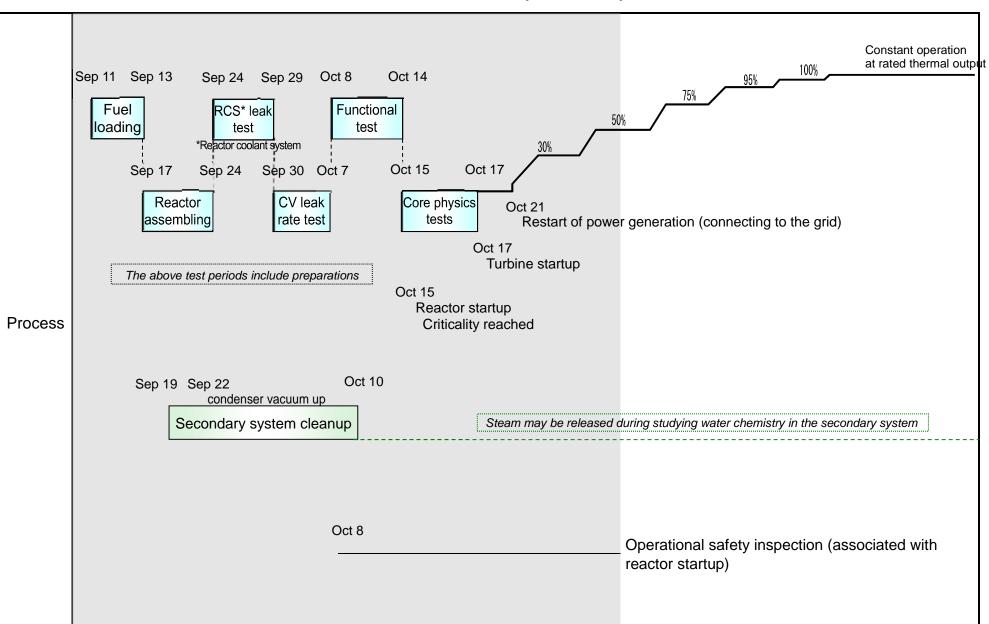

## Sendai Nuclear Power Station Unit 2: Plant status as of 10.00am, October 25 (Daily report)

|                                         | Operations                                                                                                                                                                                                                                                                                                                                                                                                                                                                                                                                     |
|-----------------------------------------|------------------------------------------------------------------------------------------------------------------------------------------------------------------------------------------------------------------------------------------------------------------------------------------------------------------------------------------------------------------------------------------------------------------------------------------------------------------------------------------------------------------------------------------------|
| Results (10.00, Oct 24 – 10:00, Oct 25) | <ul> <li>[Electric power] 50% output is maintained as of 10.00am, Oct 25</li> <li>[Main process]</li> <li>The primary system (reactor system) <ul> <li>None</li> </ul> </li> <li>The secondary system (turbine and generator system) <ul> <li>None</li> </ul> </li> <li>[Tests and inspections]</li> <li>Operator's self-inspection (periodical equipment inspection items) <ul> <li>None</li> </ul> </li> <li>Regulatory inspection <ul> <li>Inspection associated with the reactor startup ongoing (started on Oct 8)</li> </ul> </li> </ul> |
| Plans (10:00, Oct 25 – Oct 26)          | <ul> <li>[Main process]</li> <li>The primary system (reactor system)</li> <li>None</li> <li>The secondary system (turbine and generator system)</li> <li>Oct 26 Load up from 50% to 75% as electric power</li> <li>[Tests and inspections]</li> <li>Operator's self-inspection (periodical equipment inspection items)</li> <li>None</li> <li>Regulatory inspection</li> <li>Inspection associated with the reactor startup</li> </ul>                                                                                                         |

## Sendai Unit 2: Restart operation process

Translated by JANSI: For the original text, please go to: <u>http://www.kyuden.co.jp/var/rev0/0048/9906/news\_2\_151025.pdf</u>