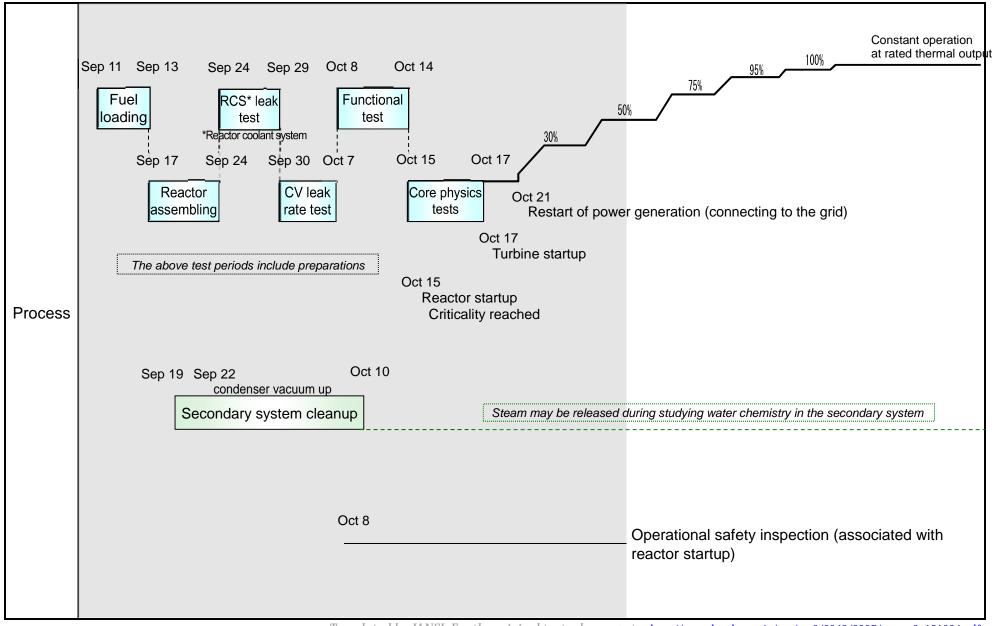

## Sendai Unit 2: Restart operation process

Translated by JANSI: For the original text, please go to: <a href="http://www.kyuden.co.jp/var/rev0/0048/9907/news2151024.pdf">http://www.kyuden.co.jp/var/rev0/0048/9907/news2151024.pdf</a>