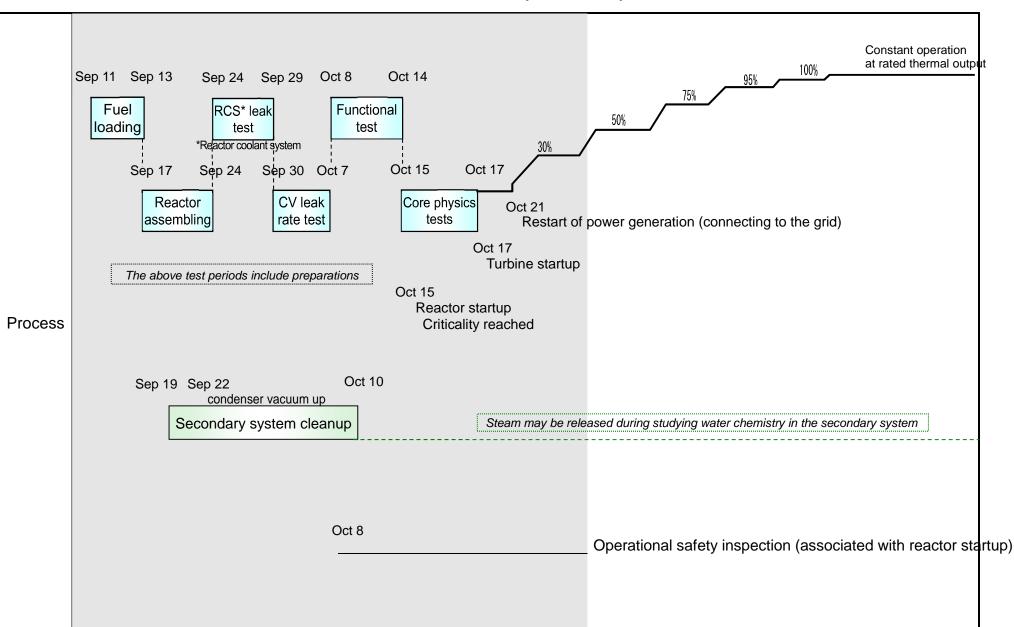

## Sendai Unit 2: Restart operation process

Translated by JANSI: For the original text, please go to: <u>http://www.kyuden.co.jp/var/rev0/0048/9771/news\_2\_151023.pdf</u>