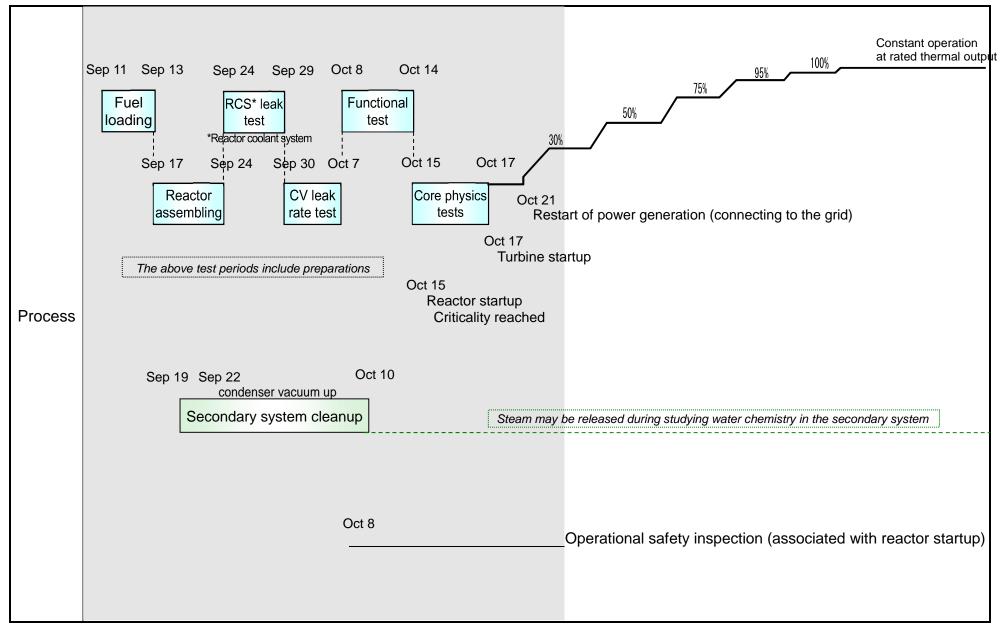

## Sendai Unit 2: Restart operation process

Translated by JANSI: For the original text, please go to: <a href="http://www.kyuden.co.jp/var/rev0/0048/9585/news2151022.pdf">http://www.kyuden.co.jp/var/rev0/0048/9585/news2151022.pdf</a>