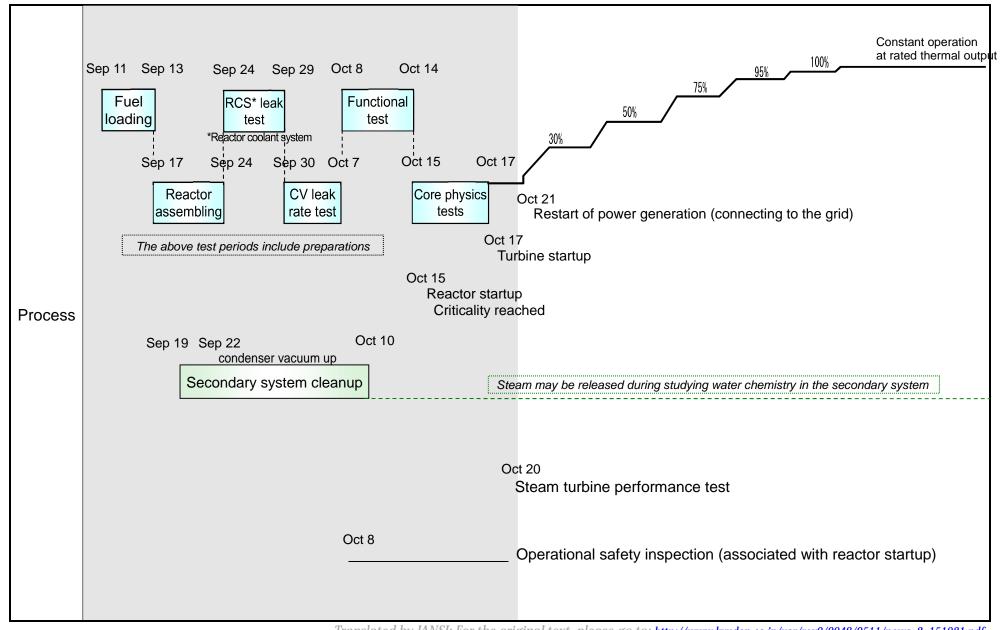

## Sendai Nuclear Power Station Unit 2: Plant status as of 10.00am, October 21 (Daily report)

|                                                   | Operations                                                                                                                                                                                                                                                                                                                                                                                                                                                                             |
|---------------------------------------------------|----------------------------------------------------------------------------------------------------------------------------------------------------------------------------------------------------------------------------------------------------------------------------------------------------------------------------------------------------------------------------------------------------------------------------------------------------------------------------------------|
| This week results (10.00, Oct 20 – 10:00, Oct 21) | <ul> <li>[Main process]</li> <li>The primary system (reactor system)</li> <li>None</li> <li>The secondary system (turbine system)</li> <li>None</li> <li>[Test and inspections]</li> <li>Operator's self-inspection (periodical equipment inspection items)</li> <li>Oct 20 Steam turbine performance test</li> <li>Operational Safety inspection</li> <li>Inspection associated with the reactor startup (started on Oct 8)</li> </ul>                                                |
| Next week plans (10.00, Oct 21 – Oct 22)          | <ul> <li>[Main process]</li> <li>The primary system (reactor system)</li> <li>None</li> <li>The secondary system (turbine system)</li> <li>Oct 21 Connect to the grid (power generation restart)</li> <li>Oct 21 Load up to 30% as electric output</li> <li>[Test and inspections]</li> <li>Operator's self-inspection (periodical equipment inspection items)</li> <li>None</li> <li>Operational Safety inspection</li> <li>Inspection associated with the reactor startup</li> </ul> |

## Sendai Unit 2: Restart operation process

Translated by JANSI: For the original text, please go to: <a href="http://www.kyuden.co.jp/var/rev0/0048/9511/news2151021.pdf">http://www.kyuden.co.jp/var/rev0/0048/9511/news2151021.pdf</a>