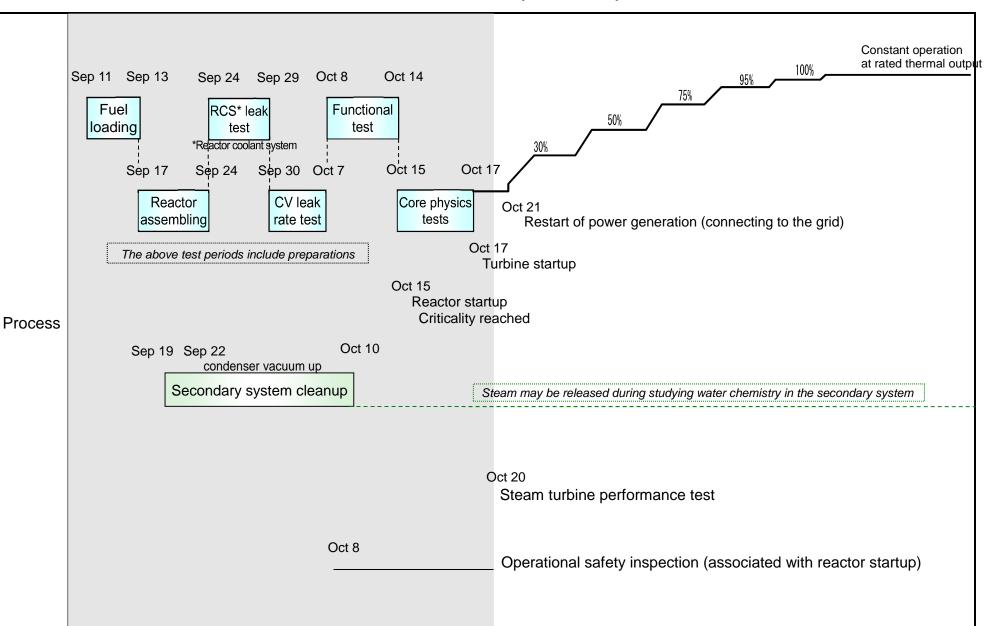

## Sendai Unit 2: Restart operation process

Translated by JANSI: For the original text, please go to: <u>http://www.kyuden.co.jp/var/rev0/0048/9302/news\_2\_151020.pdf</u>