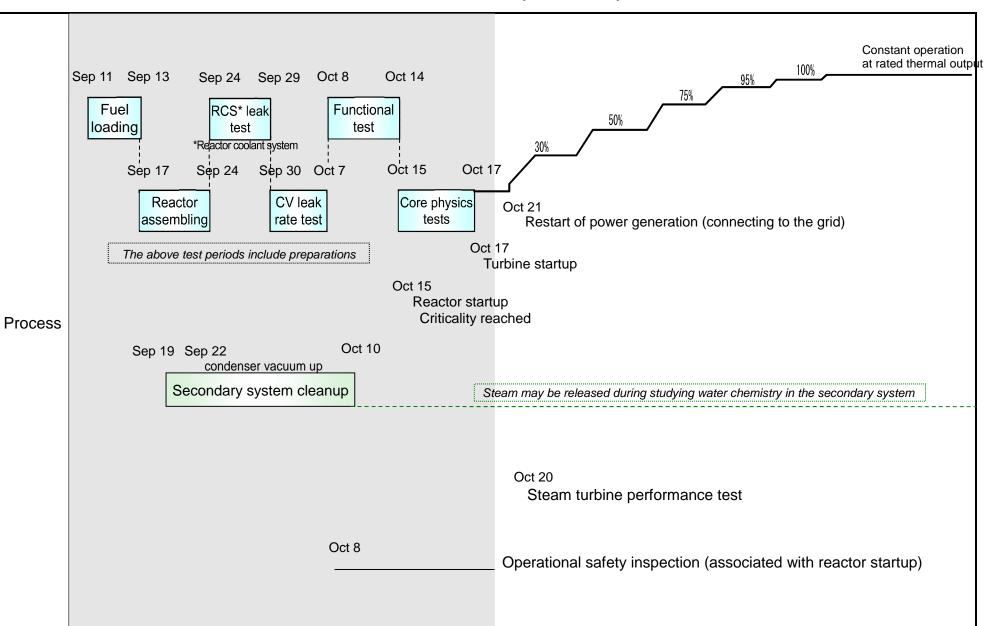

## Sendai Unit 2: Restart operation process

Translated by JANSI: For the original text, please go to: <u>http://www.kyuden.co.jp/var/rev0/0048/9189/news\_2\_151019.pdf</u>