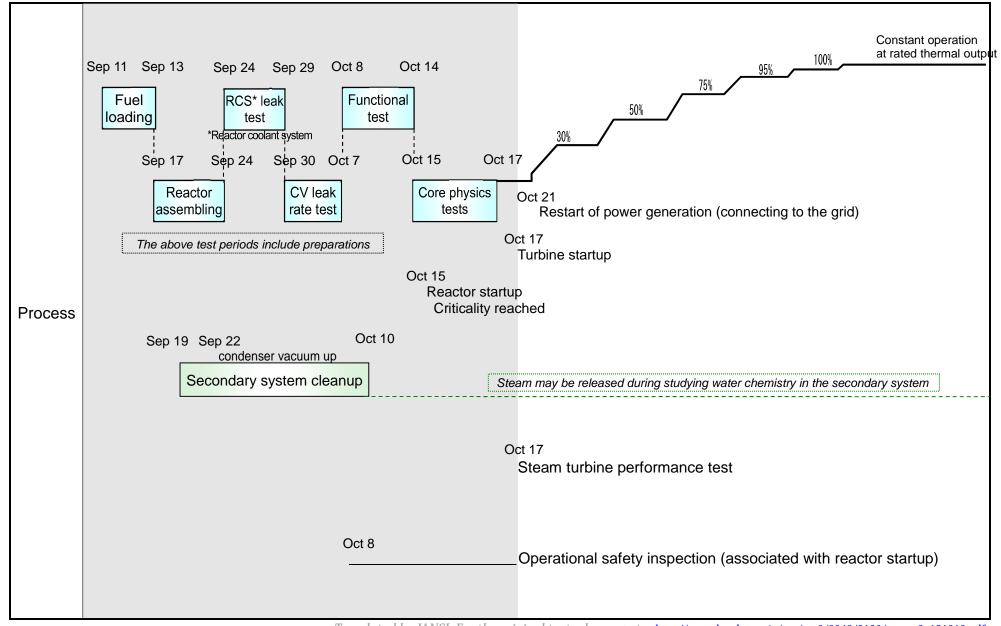

## Sendai Nuclear Power Station Unit 2: Plant status as of 10.00am, October 18 (Daily report)

|                                                   | Operations                                                                                                                                                                                                                                                                                                                                                                                                                                                         |
|---------------------------------------------------|--------------------------------------------------------------------------------------------------------------------------------------------------------------------------------------------------------------------------------------------------------------------------------------------------------------------------------------------------------------------------------------------------------------------------------------------------------------------|
| This week results (10.00, Oct 17 – 10:00, Oct 18) | <ul> <li>[Main process]</li> <li>The primary system (reactor system)</li> <li>None</li> <li>The secondary system (turbine system)</li> <li>Oct 17 15:00 Turbine started up</li> <li>[Test and inspections]</li> <li>Operator's self-inspection (periodical equipment inspection items)</li> <li>Oct 17 Steam turbine performance test</li> <li>Operational Safety inspection</li> <li>Inspection associated with the reactor startup (started on Oct 8)</li> </ul> |
| Next week plans (10.00, Oct 18 – Oct 19)          | <ul> <li>[Main process]</li> <li>The primary system (reactor system)</li> <li>None</li> <li>The secondary system (turbine system)</li> <li>None</li> <li>[Test and inspections]</li> <li>Operator's self-inspection (periodical equipment inspection items)</li> <li>None</li> <li>Operational Safety inspection</li> <li>Inspection associated with the reactor startup</li> </ul>                                                                                |

## Sendai Unit 2: Restart operation process

Translated by JANSI: For the original text, please go to: <a href="http://www.kyuden.co.jp/var/rev0/0048/9126/news-2-151018.pdf">http://www.kyuden.co.jp/var/rev0/0048/9126/news-2-151018.pdf</a>