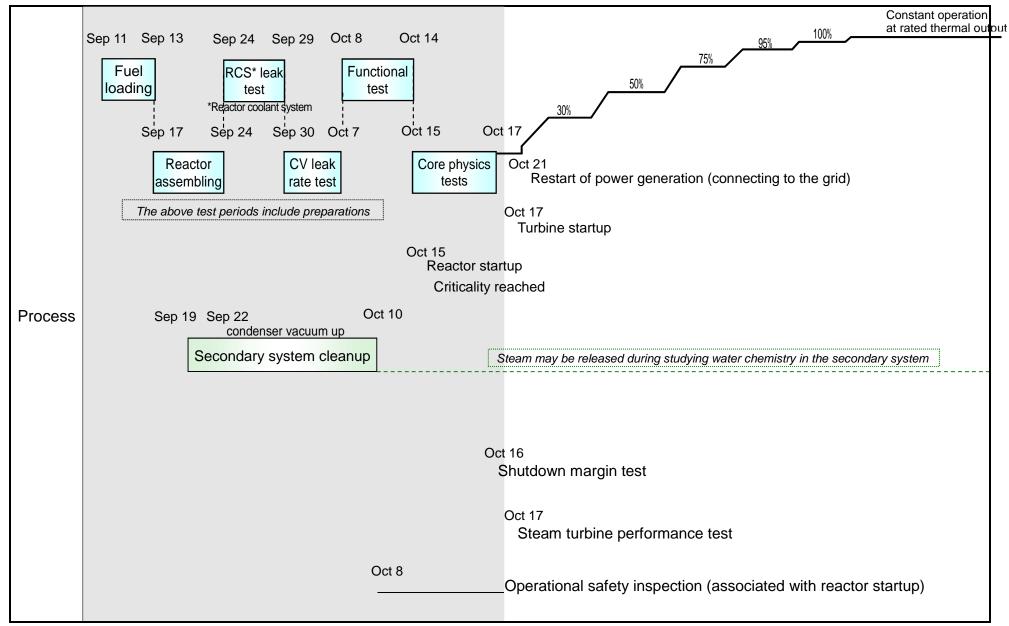

## Sendai Nuclear Power Station Unit 2: Plant status as of 10.00am, October 17 (Daily report)

|                                                   | Operations                                                                                                                                                                                                                                                                                                                                                                                                                                                                      |
|---------------------------------------------------|---------------------------------------------------------------------------------------------------------------------------------------------------------------------------------------------------------------------------------------------------------------------------------------------------------------------------------------------------------------------------------------------------------------------------------------------------------------------------------|
| This week results (10.00, Oct 16 – 10:00, Oct 17) | <ul> <li>[Main process]</li> <li>The primary system (reactor system)</li> <li>Oct 17 Core physics tests finished (started on Oct 15)</li> <li>The secondary system (turbine system)</li> <li>None</li> <li>[Test and inspections]</li> <li>Operator's self-inspection (periodical equipment inspection items)</li> <li>Oct 16 Shutdown margin test</li> <li>Operational Safety inspection</li> <li>Inspection associated with the reactor startup (started on Oct 8)</li> </ul> |
| Next week plans (10.00, Oct 17 – Oct 18)          | <ul> <li>[Main process]</li> <li>The primary system (reactor system)</li> <li>None</li> <li>The secondary system (turbine system)</li> <li>Oct 17 Turbine will start up</li> <li>[Test and inspections]</li> <li>Operator's self-inspection (periodical equipment inspection items)</li> <li>Oct 17 Steam turbine performance test</li> <li>Operational Safety inspection</li> <li>Inspection associated with the reactor startup</li> </ul>                                    |

## Sendai Unit 2: Restart operation process

Translated by JANSI: For the original text, please go to: <a href="http://www.kyuden.co.jp/var/rev0/0048/9127/news2151017.pdf">http://www.kyuden.co.jp/var/rev0/0048/9127/news2151017.pdf</a>