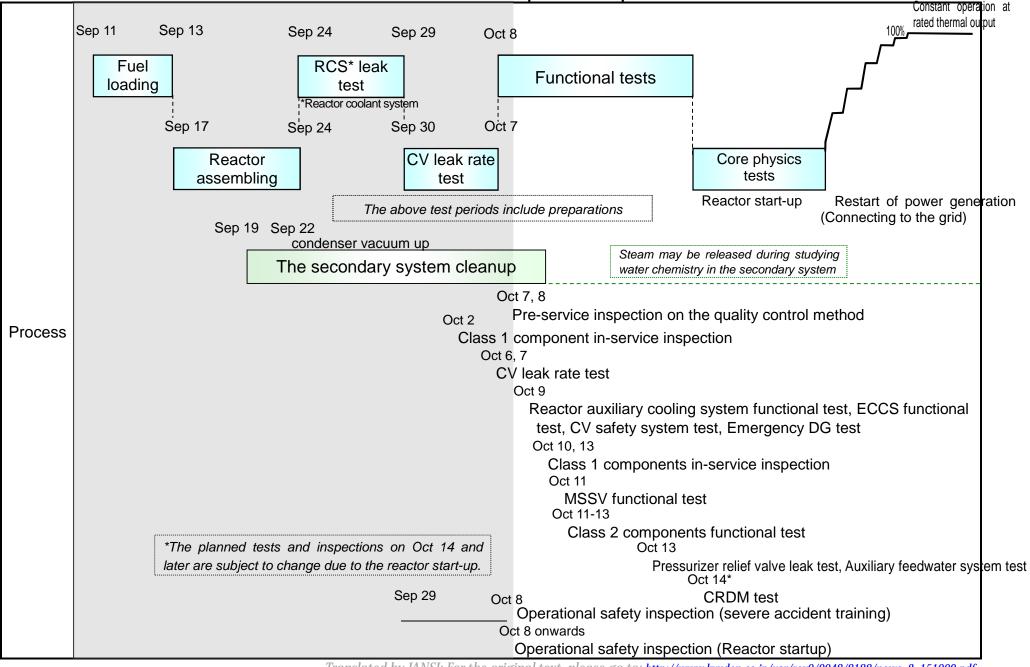

## Sendai Nuclear Power Station Unit 2: Plant status (Weekly report)

|                                             | Operations                                                                                                                                                                                                                                                                                                                                                                                                                                                                                                                                                                                                               |
|---------------------------------------------|--------------------------------------------------------------------------------------------------------------------------------------------------------------------------------------------------------------------------------------------------------------------------------------------------------------------------------------------------------------------------------------------------------------------------------------------------------------------------------------------------------------------------------------------------------------------------------------------------------------------------|
| This week results (Fri, Oct 2 – Thu, Oct 8) | <ul> <li>[Main process]</li> <li>The primary system (reactor system)</li> <li>Oct 6, 7 CV leak rate test performed</li> <li>Oct 8 Multiple functional tests performed</li> <li>The secondary system (turbine system)</li> <li>Cleanup is continuing</li> </ul>                                                                                                                                                                                                                                                                                                                                                           |
|                                             | <ul> <li>[Test and inspections]</li> <li>Pre-service inspection</li> <li>Oct 7, 8 Inspection associated with the quality management method</li> <li>Operator's self-inspection (periodical equipment inspection items)</li> <li>Oct 2 Class 1 component in-service inspection</li> <li>Oct 6,7 CV leak rate test</li> <li>Operational Safety inspection</li> <li>Oct 8 Inspection on severe accident trainings finished (Started on Sep 29)</li> <li>Oct 8 Inspection associated with the reactor startup started</li> </ul>                                                                                             |
| Next week plans (Fri, Oct 9 -               | <ul> <li>[Main process]</li> <li>The primary system (reactor system)</li> <li>Multiple functional tests</li> <li>RCS heat-up and pressurizing</li> <li>Reactor start-up (On Oct 14 or later, depending on the preparation progress)</li> <li>Core physics tests</li> <li>The secondary system (turbine system)</li> <li>Cleanup will continue</li> <li>[Test and inspections]</li> <li>Operator's self-inspection (periodical equipment inspection items)</li> <li>Oct 9 Reactor auxiliary cooling system functional test</li> <li>Oct 9 ECCS functional test</li> <li>Oct 9 CV safety system functional test</li> </ul> |
| (Fri, Oct 9 – Thu, Oct 15)                  | <ul> <li>Oct 9 Emergency DG functional test</li> <li>Oct 10, 13 Class 1 components in-service inspection</li> <li>Oct 11 MSSV functional test</li> <li>Oct 11-13 Class 2 components in-service inspection</li> <li>Oct 13 Pressurizer relief valve leak test</li> <li>Oct 13 Auxiliary feedwater system functional test</li> <li>Oct 14* CRDM functional test</li> <li>&gt; Operational Safety inspection</li> <li>Inspection associated with the reactor startup</li> </ul>                                                                                                                                             |

\*The planned tests and inspections on Oct 14 and later are subject to change due to the reactor start-up.

Oct 9, 2015

## Sendai Unit 2: Restart operation process

Translated by JANSI: For the original text, please go to: http://www.kyuden.co.jp/var/rev0/0048/8188/news 2 151009.pdf