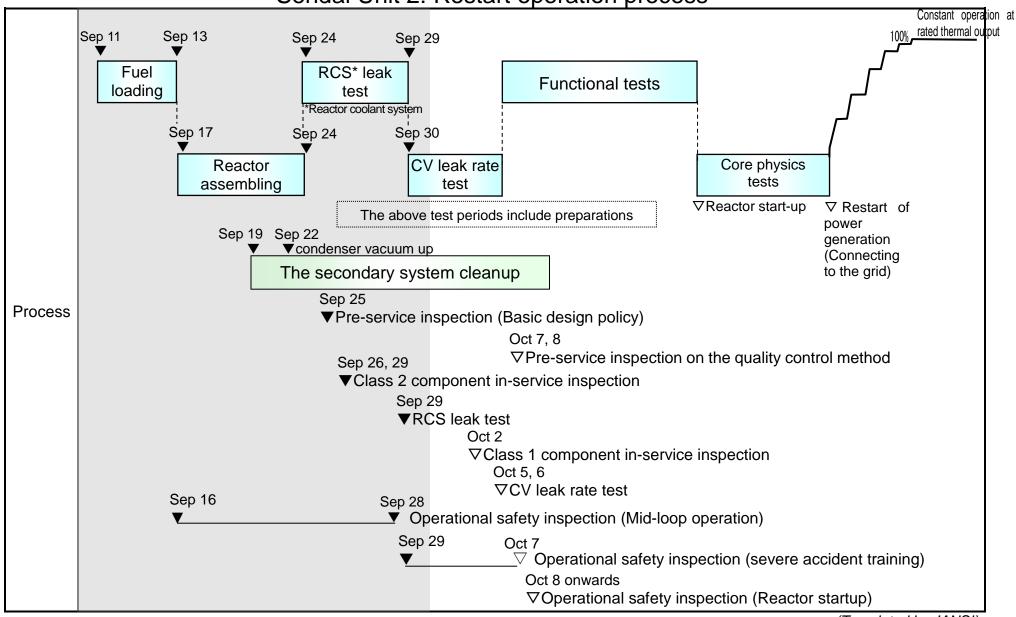

## Sendai Nuclear Power Station Unit 2: Plant status

(Weekly report)

|                                              | Operations                                                                                                                                                                                                                                                                   |
|----------------------------------------------|------------------------------------------------------------------------------------------------------------------------------------------------------------------------------------------------------------------------------------------------------------------------------|
| This week results (Fri, Sep 25 – Thu, Oct 1) | [Main process]                                                                                                                                                                                                                                                               |
|                                              | <ul> <li>The primary system (reactor system)</li> <li>Sep 29 RCS (Reactor Cooling System) leak test performed</li> <li>Sep 30 Preparation for CV leak rate test started</li> </ul>                                                                                           |
|                                              | <ul><li>The secondary system (turbine system)</li><li>Cleanup is continuing</li></ul>                                                                                                                                                                                        |
|                                              | [Tests and inspections]                                                                                                                                                                                                                                                      |
|                                              | <ul> <li>Pre-service inspection</li> <li>Sep 25 Inspection associated with the basic design policy (for the instrumentation control facility and reactor containment facility) held</li> </ul>                                                                               |
|                                              | <ul> <li>Operator's self-inspection (periodical equipment inspection items)</li> <li>Sep 26, 29 Class 2 component in-service inspection</li> <li>Sep 29 RCS leak test</li> </ul>                                                                                             |
|                                              | <ul> <li>Operational safety inspection</li> <li>Sep 28 Inspection on mid-loop operation finished (Started on Sep 16)</li> <li>*In the mid-loop operation, core cooling continues with the reduced flow of coolant of which level is about the middle of the pipes</li> </ul> |
|                                              | Sep 29 Inspection on severe accident trainings started                                                                                                                                                                                                                       |
| Next week plans (Fri, Oct 2- Thu, Oct 8)     | <ul> <li>[Main process]</li> <li>The primary system (reactor system)</li> <li>CV leak rate test will be performed</li> <li>Multiple functional tests will be performed</li> </ul>                                                                                            |
|                                              | <ul><li>The secondary system (turbine system)</li><li>Cleanup will continue</li></ul>                                                                                                                                                                                        |
|                                              | <ul> <li>[Test and inspections]</li> <li>▶ Pre-service inspection</li> <li>Oct 7, 8 Inspection associated with the quality control method</li> </ul>                                                                                                                         |
|                                              | <ul> <li>Operator's self-inspection (periodical equipment inspection items)</li> <li>Oct 2 Class 1 component in-service inspection</li> <li>Oct 5,6 CV leak rate test</li> </ul>                                                                                             |
|                                              | <ul> <li>Operational Safety inspection</li> <li>Oct 7 Inspection on severe accident trainings will be finished</li> <li>Oct 8 Inspection associated with the reactor startup will start</li> </ul>                                                                           |

(Translated by JANSI)

Sendai Unit 2: Restart operation process