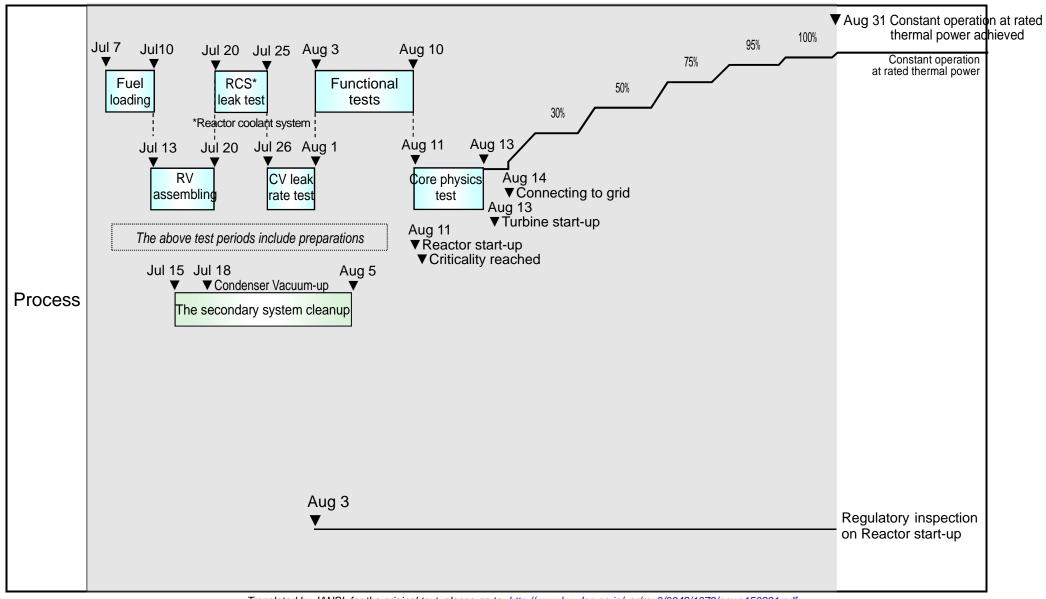

## **Operations** [Power output] Constant operation at rated thermal power is ongoing as of 11:30am, Aug. 31 [Main process] The primary system (reactor system) Results (10.00, Aug. 30 – 11:30, Aug. 31) None The secondary system (turbine and generator system) Load up beyond 100% was achieved Aug 31 Constant operation at rated thermal power was achieved [Tests and inspections] Operator's self-inspection (periodical equipment inspection items) None Regulatory inspection Reactor start-up inspections are ongoing (started on Aug. 3)

## Sendai Unit 1: Restart operation process