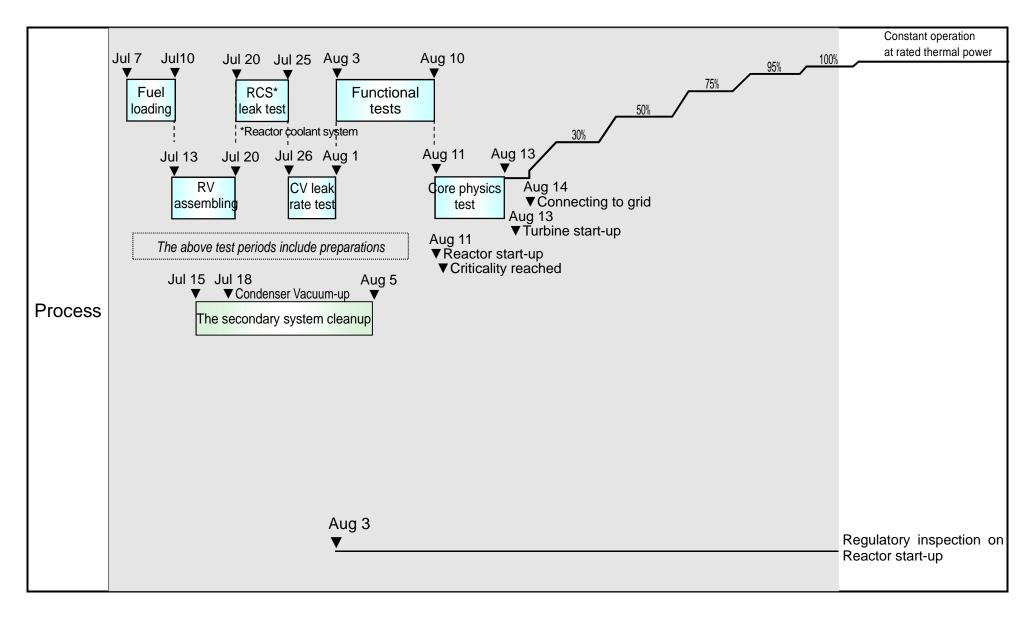

## Sendai Nuclear Power Station Unit 1: Plant Status

(Daily Report)

As of 10.00am Aug 30

|                                           | Operations                                                                                                                                                                                                                                                                                                                                                                                                                                                                                                                                                           |
|-------------------------------------------|----------------------------------------------------------------------------------------------------------------------------------------------------------------------------------------------------------------------------------------------------------------------------------------------------------------------------------------------------------------------------------------------------------------------------------------------------------------------------------------------------------------------------------------------------------------------|
| Results (10.00, Aug. 29 – 10:00, Aug. 30) | <ul> <li>[Electric power] 100% electric power is maintained as of 10.00am, Aug. 30</li> <li>[Main process]</li> <li>The primary system (reactor system) <ul> <li>None</li> </ul> </li> <li>The secondary system (turbine and generator system)</li> <li>Aug 29 Load up to 100% has been completed</li> </ul> <li>[Tests and inspections] <ul> <li>Operator's self-inspection (periodical equipment inspection items)</li> <li>None</li> </ul> </li> <li>Regulatory inspection <ul> <li>Reactor start-up inspections are ongoing (started on Aug. 3)</li> </ul> </li> |
| Plans (10:00, Aug. 30 – Aug. 31)          | <ul> <li>[Main process]</li> <li>The primary system (reactor system) <ul> <li>None</li> </ul> </li> <li>The secondary system (turbine and generator system)</li> <li>Aug 31 Load up to beyond 100% will be implemented to reach constant operation at rated thermal power</li> </ul> <li>[Tests and inspections] <ul> <li>Operator's self-inspection (periodical equipment inspection items)</li> <li>None</li> </ul> </li> <li>Regulatory inspection <ul> <li>Reactor start-up inspections will continue</li> </ul> </li>                                           |