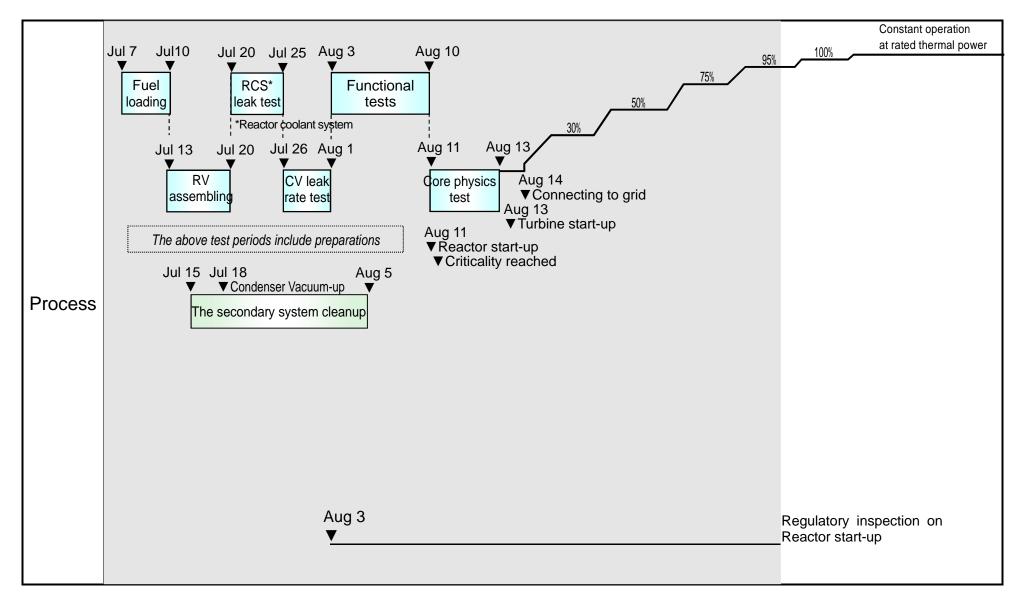

## Sendai Nuclear Power Station Unit 1: Plant Status

(Daily Report)

As of 10.00am Aug 28

|                                           | Operations                                                                                                                                                                                                                                                                                                                                                                                                                                                                                                                                        |
|-------------------------------------------|---------------------------------------------------------------------------------------------------------------------------------------------------------------------------------------------------------------------------------------------------------------------------------------------------------------------------------------------------------------------------------------------------------------------------------------------------------------------------------------------------------------------------------------------------|
| Results (10.00, Aug. 27 – 10:00, Aug. 28) | <ul> <li>[Electric power] 95% electric power is maintained as of 10.00am, Aug. 28</li> <li>[Main process] <ul> <li>The primary system (reactor system)</li> <li>None</li> </ul> </li> <li>The secondary system (turbine and generator system)</li> <li>Aug 27 Load up to 95% was successfully achieved</li> <li>[Tests and inspections]</li> <li>Operator's self-inspection (periodical equipment inspection items)</li> <li>None</li> <li>Regulatory inspection</li> <li>Reactor start-up inspections are ongoing (started on Aug. 3)</li> </ul> |
| Plans (10:00, Aug. 28 – Aug. 29)          | <ul> <li>[Main process]</li> <li>The primary system (reactor system)</li> <li>None</li> <li>The secondary system (turbine and generator system)</li> <li>Aug 29 Load up 95% to 100% as electric power will be implemented</li> <li>[Tests and inspections]</li> <li>Operator's self-inspection (periodical equipment inspection items)</li> <li>None</li> <li>Regulatory inspection</li> <li>Reactor start-up inspections will continue</li> </ul>                                                                                                |

## Sendai Unit 1: Restart operation process