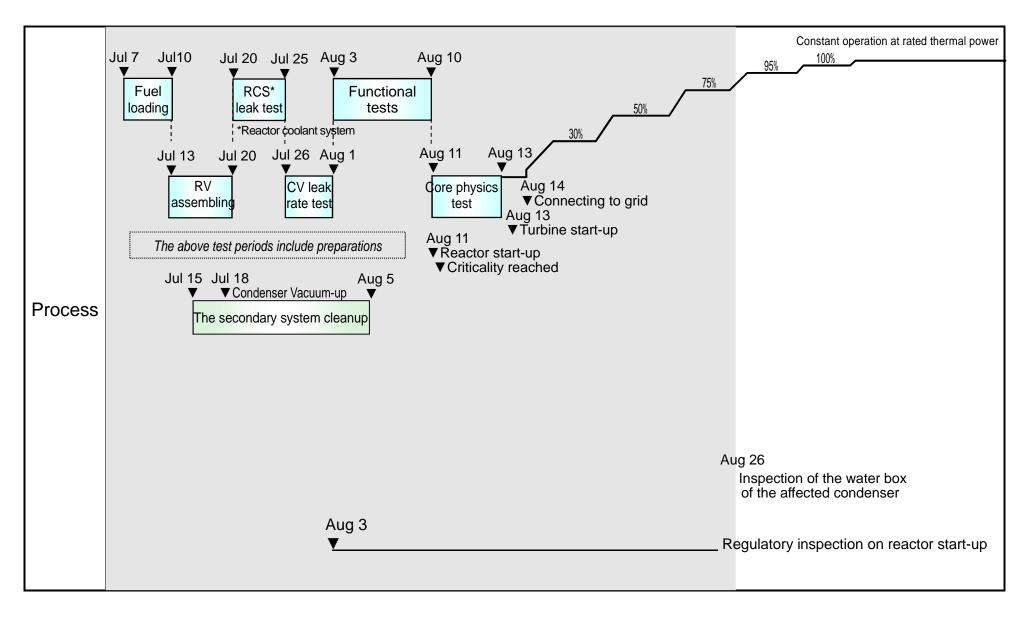

## Sendai Nuclear Power Station Unit 1: Plant Status

(Daily Report)

As of 10.00am Aug 27

|                                           | AS OF TO. ODAIN AUG 27                                                                                                                                                                                                                                                                                                                                                                                                       |
|-------------------------------------------|------------------------------------------------------------------------------------------------------------------------------------------------------------------------------------------------------------------------------------------------------------------------------------------------------------------------------------------------------------------------------------------------------------------------------|
|                                           | Operations                                                                                                                                                                                                                                                                                                                                                                                                                   |
| Results (10.00, Aug. 26 – 10:00, Aug. 27) | <ul> <li>[Electric power] Load up from 75% to 95% is in progress as of 10.00am, Aug. 27</li> <li>[Main process]</li> <li>The primary system (reactor system)</li> <li>None</li> <li>The secondary system (turbine and generator system)</li> <li>Aug. 26. The condenser was inspected and recovered</li> </ul>                                                                                                               |
|                                           | <ul> <li>Aug 26 The condenser was inspected and recovered</li> <li>Aug 27 Load up from 75% to 95% started</li> </ul> [Tests and inspections] <ul> <li>Operator's self-inspection (periodical equipment inspection items)</li> <li>Aug 26 Inspection of the water box of the affected condenser</li> </ul> Regulatory inspection <ul> <li>Reactor start-up inspections are ongoing (started on Aug. 3)</li> </ul>             |
| Plans (10:00, Aug. 27 – Aug. 28)          | <ul> <li>[Main process]</li> <li>The primary system (reactor system)</li> <li>None</li> <li>The secondary system (turbine and generator system)</li> <li>Aug 27 95% electric power will be achieved</li> <li>[Tests and inspections]</li> <li>Operator's self-inspection (periodical equipment inspection items)</li> <li>None</li> <li>Regulatory inspection</li> <li>Reactor start-up inspections will continue</li> </ul> |