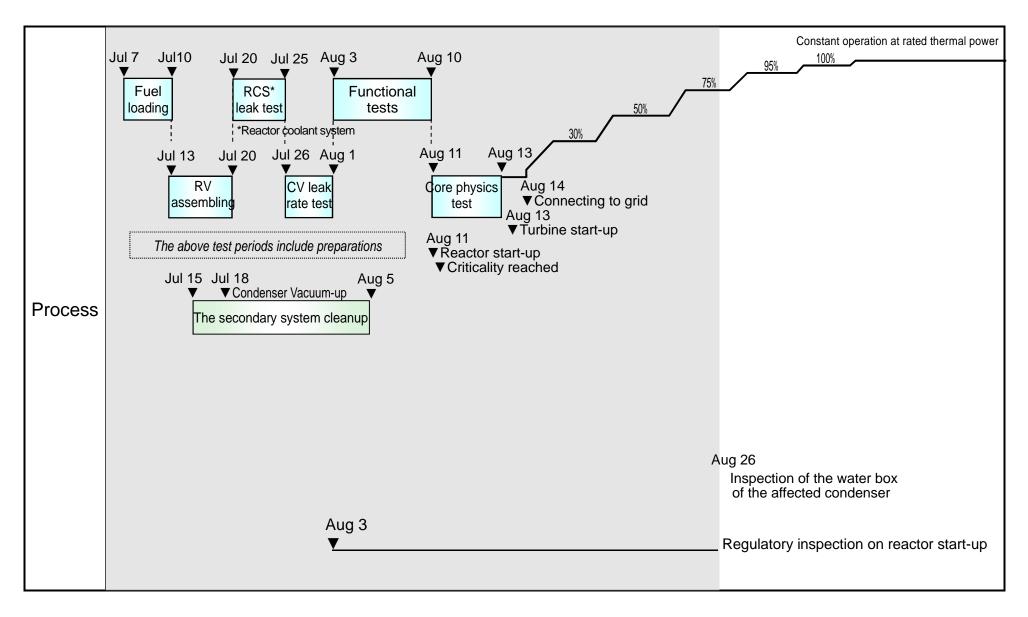

## Sendai Nuclear Power Station Unit 1: Plant Status

(Daily Report)

As of 10.00am Aug 26

|                                           | As of 10.00am Aug 26                                                                                                                                                                                                                                                                                                                                                                                                                                                                                                                                                                                                                                                                                                             |
|-------------------------------------------|----------------------------------------------------------------------------------------------------------------------------------------------------------------------------------------------------------------------------------------------------------------------------------------------------------------------------------------------------------------------------------------------------------------------------------------------------------------------------------------------------------------------------------------------------------------------------------------------------------------------------------------------------------------------------------------------------------------------------------|
|                                           | Operations                                                                                                                                                                                                                                                                                                                                                                                                                                                                                                                                                                                                                                                                                                                       |
| Results (12.00, Aug. 25 – 10:00, Aug. 26) | <ul> <li>[Electric power] 75% power is maintained as of 10.00am, Aug. 26</li> <li>[Main process]         <ul> <li>The primary system (reactor system)</li> <li>None</li> </ul> </li> <li>The secondary system (turbine and generator system)</li> <li>The condenser is being examined (started on Aug 21)         <ul> <li>Aug 25 The 69 tubes were all plugged</li> </ul> </li> <li>[Tests and inspections]         <ul> <li>Operator's self-inspection (periodical equipment inspection items)</li> <li>Aug 26 Inspection of the water box of the affected condenser (ongoing)</li> </ul> </li> <li>Regulatory inspection         <ul> <li>Reactor start-up inspections are ongoing (started on Aug. 3)</li> </ul> </li> </ul> |
| Plans (10:00, Aug. 26 – Aug. 27)          | <ul> <li>[Main process]</li> <li>The primary system (reactor system)</li> <li>None</li> <li>The secondary system (turbine and generator system)</li> <li>The condenser will be inspected and recovered</li> <li>Aug 27 Load up from 75% to 95% will be implemented</li> <li>[Tests and inspections]</li> <li>Operator's self-inspection (periodical equipment inspection items)</li> <li>Aug 26 Inspection of the water box of the affected condenser will continue</li> <li>Regulatory inspection</li> <li>Reactor start-up inspections will continue</li> </ul>                                                                                                                                                                |