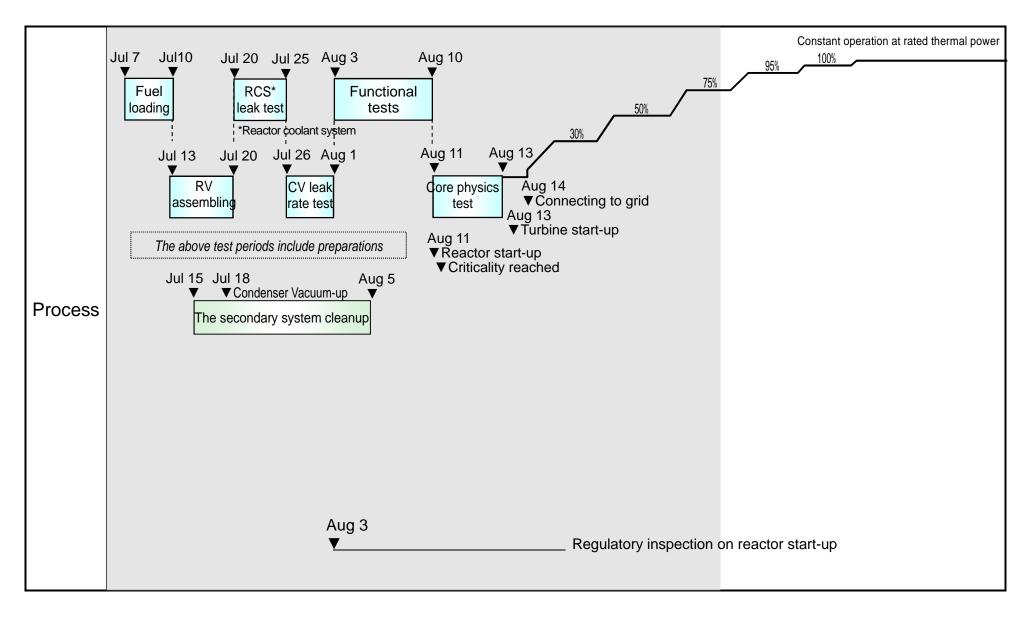

l equipment inspection items)</li> <li>None</li> </ul> <li>Regulatory inspection <ul> <li>Reactor start-up inspections are ongoing (started on Aug. 3)</li> </ul> </li> |
| Plans (10:00, Aug. 23 – Aug. 24)          | <ul> <li>[Main process]</li> <li>The primary system (reactor system)</li> <li>None</li> <li>The secondary system (turbine and generator system)</li> <li>Examination of the condenser will continue</li> <li>[Tests and inspections]</li> <li>Operator's self-inspection (periodical equipment inspection items)</li> <li>None</li> <li>Regulatory inspection</li> <li>Reactor start-up inspections will continue</li> </ul>                                                                                                                            |

## Sendai Unit 1: Restart operation process