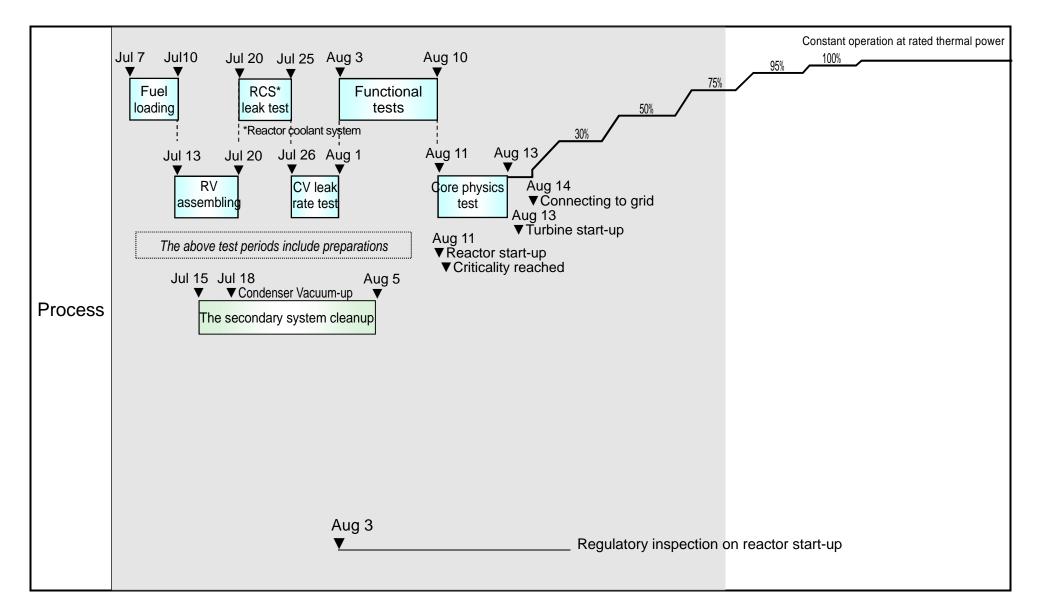

## Sendai Nuclear Power Station Unit 1: Plant Status

(Daily Report)

as of 10:00am, Aug. 22

|                                           | Operations                                                                                                                                                                                                                                                                                                                                                                                                                                                                                                                                                          |
|-------------------------------------------|---------------------------------------------------------------------------------------------------------------------------------------------------------------------------------------------------------------------------------------------------------------------------------------------------------------------------------------------------------------------------------------------------------------------------------------------------------------------------------------------------------------------------------------------------------------------|
| Results (10.00, Aug. 21 – 10:00, Aug. 22) | <ul> <li>[Electric power] 75% power is maintained as of 10.00am, Aug.22</li> <li>[Main process]</li> <li>The primary system (reactor system) <ul> <li>None</li> </ul> </li> <li>The secondary system (turbine and generator system)</li> <li>The condenser is being examined (started on Aug 21)</li> </ul> <li>[Tests and inspections] <ul> <li>Operator's self-inspection (periodical equipment inspection items)</li> <li>None</li> </ul> </li> <li>Regulatory inspection <ul> <li>Reactor start-up inspections are ongoing (started on Aug. 3)</li> </ul> </li> |
| Plans (10:00, Aug. 22 – Aug. 23)          | <ul> <li>[Main process]</li> <li>The primary system (reactor system) <ul> <li>None</li> </ul> </li> <li>The secondary system (turbine and generator system)</li> <li>Examination of the condenser will continue</li> </ul> <li>[Tests and inspections] <ul> <li>Operator's self-inspection (periodical equipment inspection items)</li> <li>None</li> </ul> </li> <li>Regulatory inspection <ul> <li>Reactor start-up inspections will continue</li> </ul> </li>                                                                                                    |

## Sendai Unit 1: Restart operation process