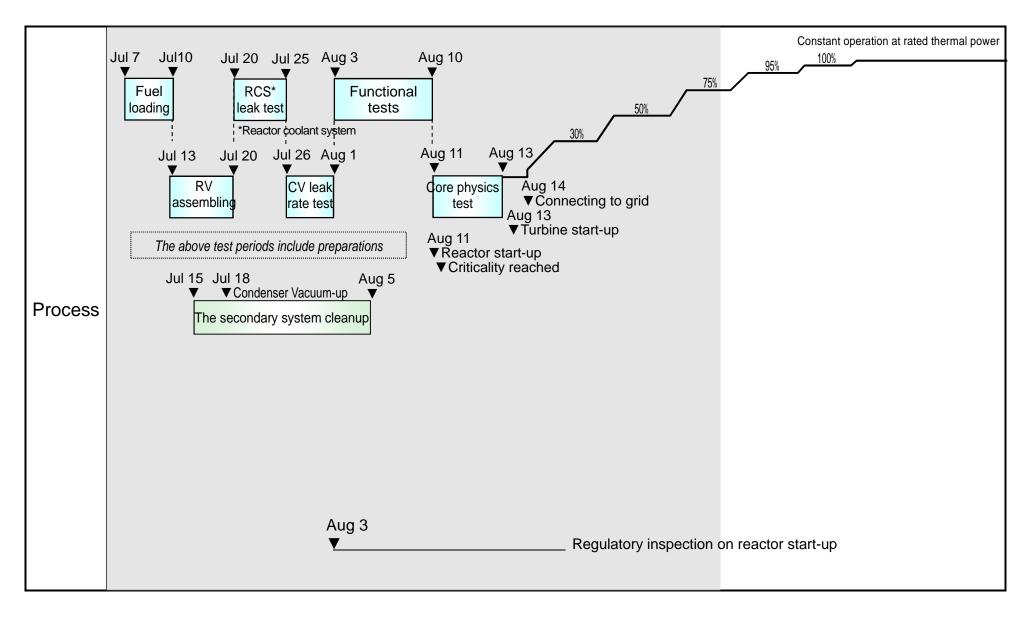

## Sendai Nuclear Power Station Unit 1: Plant Status

(Daily Report)

as of 10:00am, Aug. 21

| as of 10:00am, Aug. 21                                                                                                                                                                                                                                                                                                                                                                                                                            |
|---------------------------------------------------------------------------------------------------------------------------------------------------------------------------------------------------------------------------------------------------------------------------------------------------------------------------------------------------------------------------------------------------------------------------------------------------|
| Operations                                                                                                                                                                                                                                                                                                                                                                                                                                        |
| [Electric power] 75% power is maintained as of 10.00am, Aug.21 [Load up to 95% has been postponed]                                                                                                                                                                                                                                                                                                                                                |
| <ul> <li>[Main process]</li> <li>The primary system (reactor system)</li> <li>None</li> <li>The secondary system (turbine and generator system)</li> <li>Water chemistry in the condenser was analyzed</li> <li>[Tests and inspections]</li> <li>Operator's self-inspection (periodical equipment inspection items)</li> <li>None</li> <li>Regulatory inspection</li> <li>Reactor start-up inspections are ongoing (started on Aug. 3)</li> </ul> |
| <ul> <li>[Main process]</li> <li>The primary system (reactor system)</li> <li>None</li> <li>The secondary system (turbine and generator system)</li> <li>The condenser will be inspected</li> <li>[Tests and inspections]</li> <li>Operator's self-inspection (periodical equipment inspection items)</li> <li>None</li> <li>Regulatory inspection</li> <li>Reactor start-up inspections will continue</li> </ul>                                 |
|                                                                                                                                                                                                                                                                                                                                                                                                                                                   |

## Sendai Unit 1: Restart operation process