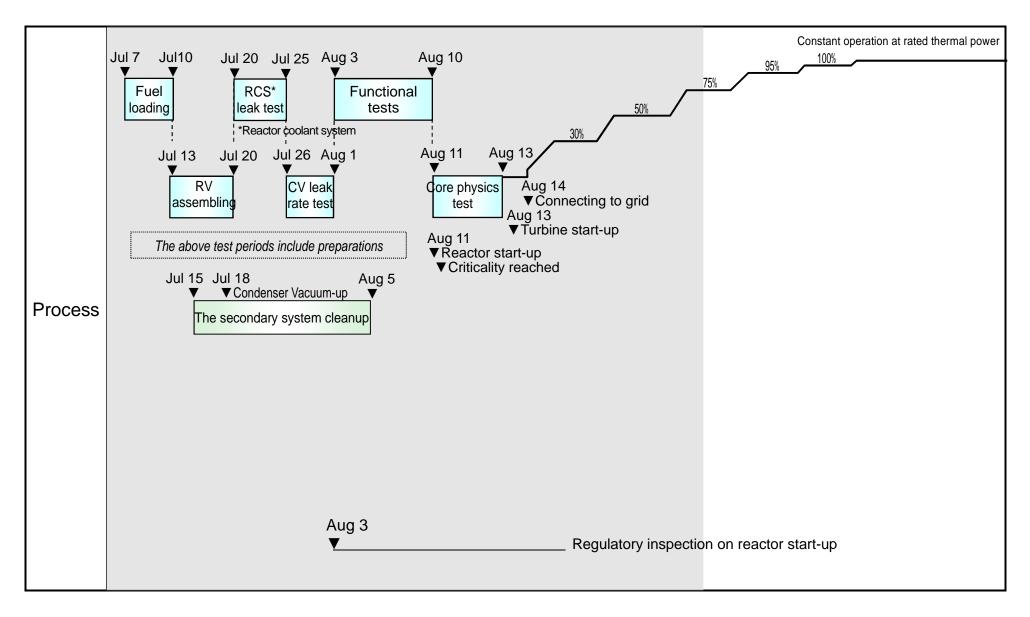

## Sendai Nuclear Power Station Unit 1: Plant Status

(Daily Report)

as of 10:00am, Aug. 20

|                                           | as of 10:00am, Aug. 20                                                                                                                |
|-------------------------------------------|---------------------------------------------------------------------------------------------------------------------------------------|
|                                           | Operations                                                                                                                            |
| Results (10.00, Aug. 19 – 10:00, Aug. 20) | [Electric power] 75% power is maintained as of 10.00am, Aug.20                                                                        |
|                                           | <ul><li>[Main process]</li><li>The primary system (reactor system)</li><li>None</li></ul>                                             |
|                                           | <ul> <li>The secondary system (turbine and generator system)</li> <li>Aug 19 75% power was achieved</li> </ul>                        |
|                                           | <ul> <li>[Tests and inspections]</li> <li>Operator's self-inspection (periodical equipment inspection items)</li> <li>None</li> </ul> |
|                                           | <ul> <li>Regulatory inspection</li> <li>Reactor start-up inspections are ongoing (started on Aug. 3)</li> </ul>                       |
| Plans (10:00, Aug. 20 – Aug. 21)          | <ul><li>[Main process]</li><li>The primary system (reactor system)</li><li>None</li></ul>                                             |
|                                           | <ul> <li>The secondary system (turbine and generator system)</li> <li>Aug 21 Load up from 75% to 95%</li> </ul>                       |
|                                           | <ul> <li>[Tests and inspections]</li> <li>Operator's self-inspection (periodical equipment inspection items)</li> <li>None</li> </ul> |
|                                           | <ul> <li>Regulatory inspection</li> <li>Reactor start-up inspections will continue</li> </ul>                                         |
|                                           |                                                                                                                                       |

## Sendai Unit 1: Restart operation process