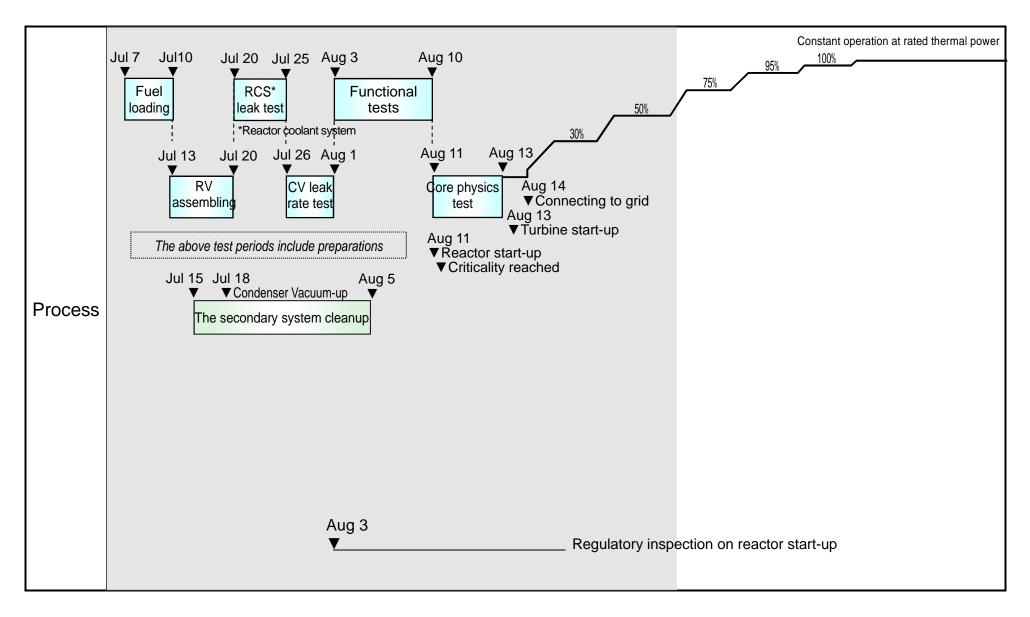

## Sendai Nuclear Power Station Unit 1: Plant Status

(Daily Report)

as of 10:00am, Aug. 19

|                                           | as of 10:00am, Aug. 19                                                                                                                |
|-------------------------------------------|---------------------------------------------------------------------------------------------------------------------------------------|
|                                           | Operations                                                                                                                            |
| Results (10.00, Aug. 18 – 10:00, Aug. 19) | [Electric power] Load up from 50% to 75% is ongoing as of 10.00am, Aug.19                                                             |
|                                           | <ul><li>[Main process]</li><li>The primary system (reactor system)</li><li>None</li></ul>                                             |
|                                           | <ul> <li>The secondary system (turbine and generator system)</li> <li>Aug 19 Load up is ongoing (50% to 75%)</li> </ul>               |
|                                           | <ul> <li>[Tests and inspections]</li> <li>Operator's self-inspection (periodical equipment inspection items)</li> <li>None</li> </ul> |
|                                           | <ul> <li>Regulatory inspection</li> <li>Reactor start-up inspections are ongoing (started on Aug. 3)</li> </ul>                       |
| Plans (10:00, Aug. 19 – 10:00, Aug. 20)   | <pre>[Main process]</pre>                                                                                                             |
|                                           | <ul> <li>The secondary system (turbine and generator system)</li> <li>Aug 19 75% power will be achieved</li> </ul>                    |
|                                           | <ul> <li>[Tests and inspections]</li> <li>Operator's self-inspection (periodical equipment inspection items)</li> <li>None</li> </ul> |
|                                           | <ul> <li>Regulatory inspection</li> <li>Reactor start-up inspections will continue</li> </ul>                                         |
|                                           |                                                                                                                                       |

## Sendai Unit 1: Restart operation process