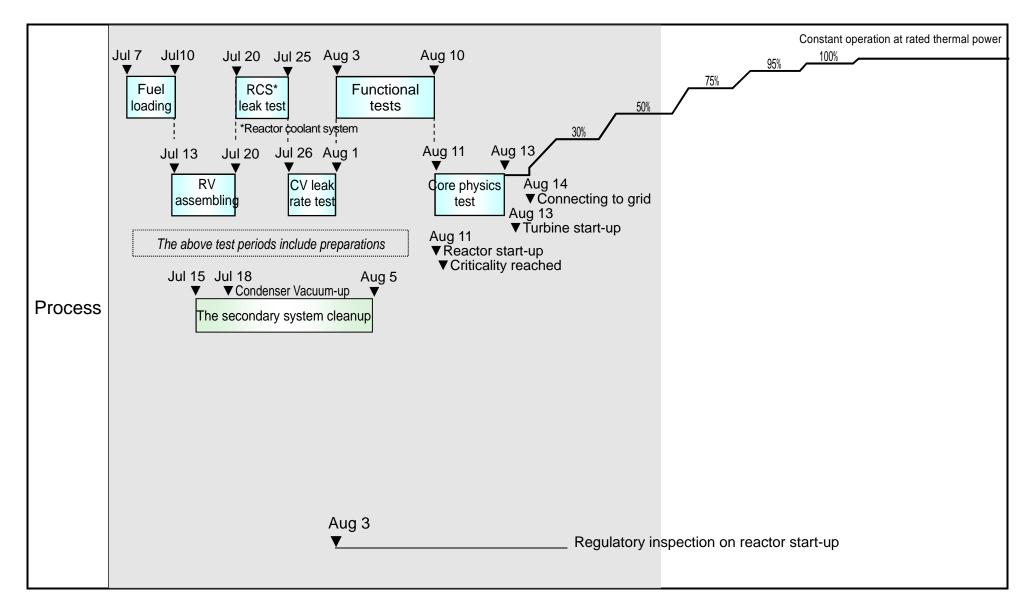

## Sendai Nuclear Power Station Unit 1: Plant Status

(Daily Report)

as of 10:00am, Aug. 18

|                                           | Operations                                                                                                                                                                   |
|-------------------------------------------|------------------------------------------------------------------------------------------------------------------------------------------------------------------------------|
| Results (10.00, Aug. 17 – 10:00, Aug. 18) | <ul> <li>[Electric power] 50% power is maintained as of 10.00am, Aug.18</li> <li>[Main process]</li> <li>&gt; The primary system (reactor system)</li> <li>• None</li> </ul> |
|                                           | <ul> <li>The secondary system (turbine and generator system)</li> <li>None</li> </ul>                                                                                        |
|                                           | <ul> <li>[Tests and inspections]</li> <li>&gt; Operator's self-inspection (periodical equipment inspection items)</li> <li>• None</li> </ul>                                 |
|                                           | <ul> <li>Regulatory inspection</li> <li>Reactor start-up inspections are ongoing (started on Aug. 3)</li> </ul>                                                              |
| Plans (10:00, Aug. 18 – 10:00, Aug. 19)   | <ul> <li>[Main process]</li> <li>The primary system (reactor system)</li> <li>None</li> </ul>                                                                                |
|                                           | <ul> <li>The secondary system (turbine and generator system)</li> <li>Aug 19 Load up from 50% to 75%</li> </ul>                                                              |
|                                           | <ul> <li>[Tests and inspections]</li> <li>&gt; Operator's self-inspection (periodical equipment inspection items)</li> <li>• None</li> </ul>                                 |
|                                           | <ul> <li>Regulatory inspection</li> <li>Reactor start-up inspections will continue</li> </ul>                                                                                |