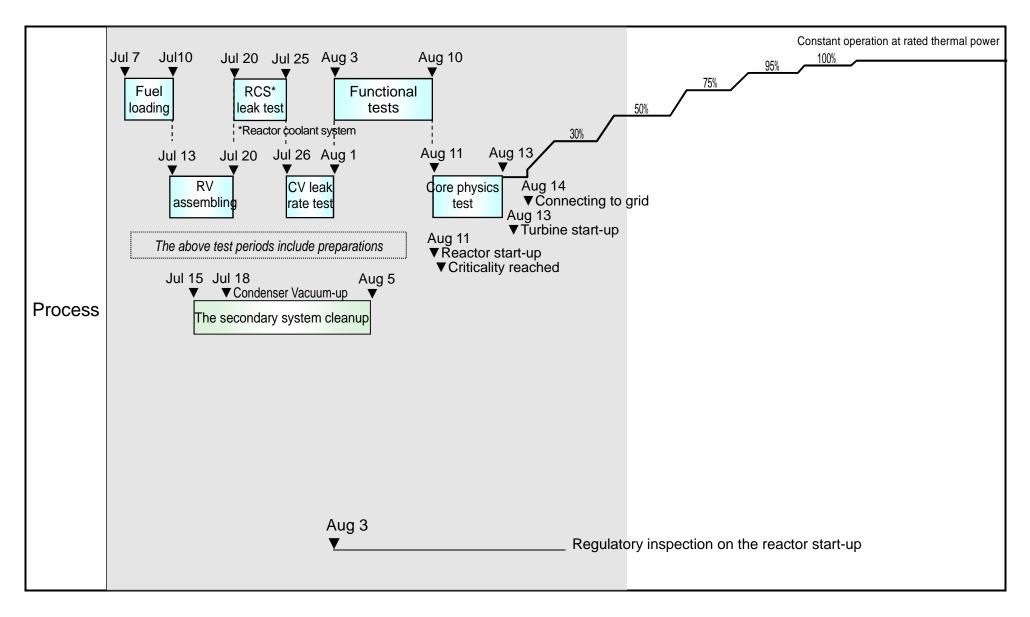

## Sendai Nuclear Power Station Unit 1: Plant Status

(Daily Report)

as of 10:00am, Aug. 17

|                                           | as of 10:00am, Aug. 17                                                                                                                |
|-------------------------------------------|---------------------------------------------------------------------------------------------------------------------------------------|
|                                           | Operations                                                                                                                            |
| Results (10.00, Aug. 16 – 10:00, Aug. 17) | [Electric power] 50% power is maintained as of 10.00am, Aug.17                                                                        |
|                                           | <ul><li>[Main process]</li><li>The primary system (reactor system)</li><li>None</li></ul>                                             |
|                                           | <ul> <li>The secondary system (turbine and generator system)</li> <li>Aug. 16 50% power was achieved</li> </ul>                       |
|                                           | <ul> <li>[Tests and inspections]</li> <li>Operator's self-inspection (periodical equipment inspection items)</li> <li>None</li> </ul> |
|                                           | <ul> <li>Regulatory inspection</li> <li>Reactor start-up inspections are ongoing (started on Aug. 3)</li> </ul>                       |
| Plans (10:00, Aug. 17 – 10:00, Aug. 18)   | <pre>[Main process]</pre>                                                                                                             |
|                                           | <ul><li>The secondary system (turbine and generator system)</li><li>None</li></ul>                                                    |
|                                           | <ul> <li>[Tests and inspections]</li> <li>Operator's self-inspection (periodical equipment inspection items)</li> <li>None</li> </ul> |
|                                           | <ul> <li>Regulatory inspection</li> <li>Reactor start-up inspections will continue</li> </ul>                                         |

## Sendai Unit 1: Restart operation process