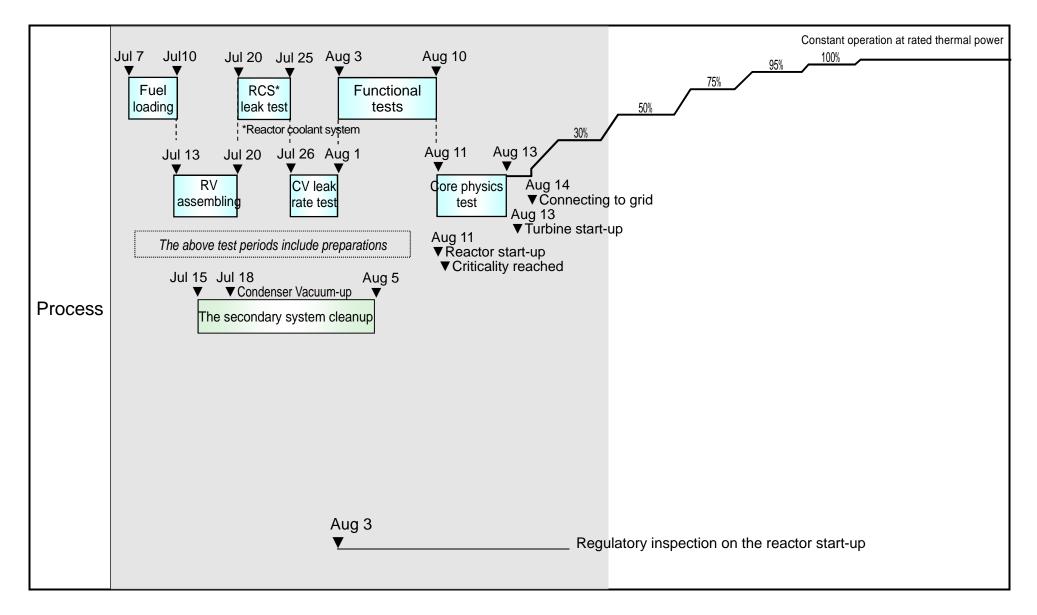

## Sendai Nuclear Power Station Unit 1: Plant Status

(Daily Report)

as of 10:00am, Aug. 16

| -                                         | Operations                                                                                                                                                                                                                                                                                                                                                                                                                                                                                                                                                         |
|-------------------------------------------|--------------------------------------------------------------------------------------------------------------------------------------------------------------------------------------------------------------------------------------------------------------------------------------------------------------------------------------------------------------------------------------------------------------------------------------------------------------------------------------------------------------------------------------------------------------------|
| Results (10.00, Aug. 15 – 10:00, Aug. 16) | <ul> <li>[Electric power] Load up from 30% to 50% is ongoing as of 10.00am, Aug.16</li> <li>[Main process]</li> <li>The primary system (reactor system) <ul> <li>None</li> </ul> </li> <li>The secondary system (turbine and generator system)</li> <li>Aug. 16 Load up is ongoing (30% to 50%)</li> </ul> <li>[Tests and inspections] <ul> <li>Operator's self-inspection (periodical equipment inspection items)</li> <li>None</li> </ul> </li> <li>Regulatory inspection <ul> <li>Reactor start-up inspections are ongoing (started on Aug. 3)</li> </ul> </li> |
| Plans (10:00, Aug. 16 – 10:00, Aug. 17)   | <ul> <li>[Main process]</li> <li>The primary system (reactor system) <ul> <li>None</li> </ul> </li> <li>The secondary system (turbine and generator system)</li> <li>Aug. 16 50% power will be achieved</li> </ul> <li>[Tests and inspections] <ul> <li>Operator's self-inspection (periodical equipment inspection items)</li> <li>None</li> </ul> </li> <li>Regulatory inspection <ul> <li>Reactor start-up inspections will continue</li> </ul> </li>                                                                                                           |

## Sendai Unit 1: Restart operation process