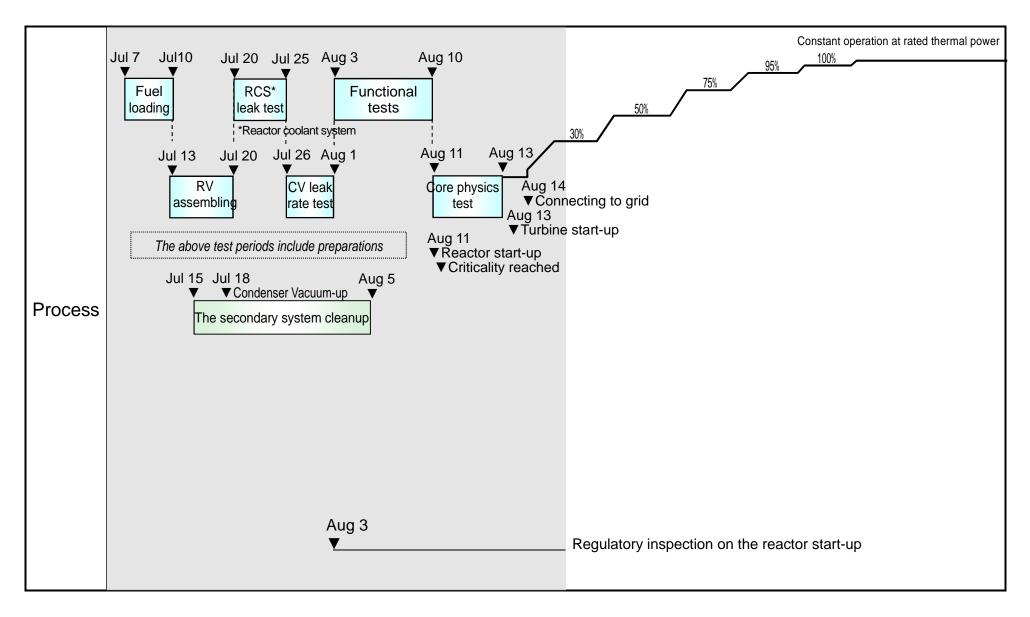

## Sendai Nuclear Power Station Unit 1: Plant Status

(Daily Report)

as of 10:00am, Aug. 15

|                                           | as of To.obaili, Aug. 15                                                                                                                                                                                                                                                                                                                                                                                                                                                                                                                       |
|-------------------------------------------|------------------------------------------------------------------------------------------------------------------------------------------------------------------------------------------------------------------------------------------------------------------------------------------------------------------------------------------------------------------------------------------------------------------------------------------------------------------------------------------------------------------------------------------------|
|                                           | Operations                                                                                                                                                                                                                                                                                                                                                                                                                                                                                                                                     |
| Results (10.00, Aug. 14 – 10:00, Aug. 15) | <ul> <li>[Electric power] 30% power is maintained as of 10.00am, Aug.15</li> <li>[Main process] <ul> <li>The primary system (reactor system)</li> <li>None</li> </ul> </li> <li>The secondary system (turbine and generator system)</li> <li>Aug. 14 30% power was achieved</li> </ul> <li>[Tests and inspections] <ul> <li>Operator's self-inspection (periodical equipment inspection items)</li> <li>None</li> </ul> </li> <li>Regulatory inspection <ul> <li>Reactor start-up inspections are ongoing (started on Aug. 3)</li> </ul> </li> |
| Plans (10:00, Aug. 15 – 10:00, Aug. 16)   | <ul> <li>[Main process]</li> <li>The primary system (reactor system)</li> <li>None</li> <li>The secondary system (turbine and generator system)</li> <li>Aug. 16 Load up from 30% to 50%</li> <li>[Tests and inspections]</li> <li>Operator's self-inspection (periodical equipment inspection items)</li> <li>None</li> <li>Regulatory inspection</li> <li>Reactor start-up inspections will continue</li> </ul>                                                                                                                              |

## Sendai Unit 1: Restart operation process