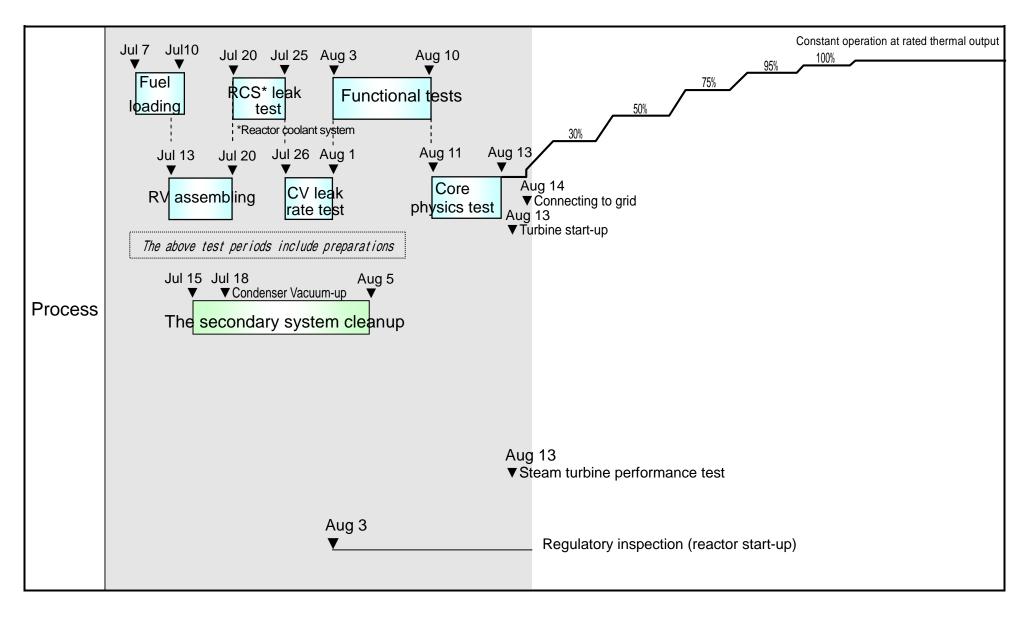

## Sendai Nuclear Power Station Unit 1: Plant Status

(Daily Report)

as of 10:00, Aug. 14

|                                                       | as of 10:00, Aug. 14                                                                                                                                                                                                                                                                                                                                                                                                                                                                                                |
|-------------------------------------------------------|---------------------------------------------------------------------------------------------------------------------------------------------------------------------------------------------------------------------------------------------------------------------------------------------------------------------------------------------------------------------------------------------------------------------------------------------------------------------------------------------------------------------|
|                                                       | Operations                                                                                                                                                                                                                                                                                                                                                                                                                                                                                                          |
| Resu                                                  | [Electric power] Restart generating electricity and Load up( 30%) as of 10:00, Aug. 14                                                                                                                                                                                                                                                                                                                                                                                                                              |
| Results (Thu., Aug. 13, 10:00 – Fri., Aug. 14, 10:00) | <ul> <li>[Main process]</li> <li>The primary system (reactor system)</li> <li>None</li> <li>The secondary system (turbine and generator system)</li> <li>Aug. 13 16:32 Turbine start-up</li> <li>Aug. 14 9:00 Connecting to grid  // Load up( 30%)</li> <li>[Tests and inspections]</li> <li>Operator's self-inspection (periodical equipment inspection items)</li> <li>Aug. 13 Steam turbine performance test</li> <li>Regulatory inspection</li> <li>Reactor start-up inspections (started on Aug. 3)</li> </ul> |
| Plans (Fri., Aug. 14 10:00 – Sat., Aug. 15)           | <ul> <li>[Main process]</li> <li>The primary system (reactor system)</li> <li>None</li> <li>The secondary system (turbine and generator system)</li> <li>Aug. 14 Electric power reaches 30%</li> <li>[Tests and inspections]</li> <li>Operator's self-inspection (periodical equipment inspection items)</li> <li>None</li> <li>Regulatory inspection</li> <li>Reactor start-up inspections</li> </ul>                                                                                                              |

Sendai 1: Restart operation process