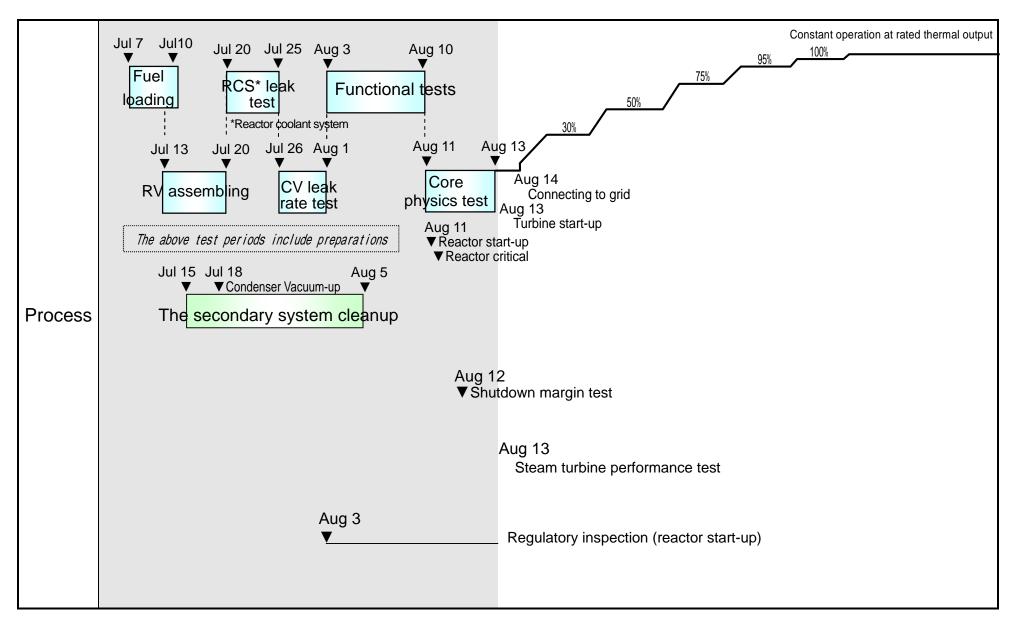

## Sendai Nuclear Power Station Unit 1: Plant Status

(Daily Report)

as of 10:00, Aug. 13

|                                                       | as of 10:00, Aug. 13                                                                                                                                                                                                                                                                                                                                                                                                                                                                                         |
|-------------------------------------------------------|--------------------------------------------------------------------------------------------------------------------------------------------------------------------------------------------------------------------------------------------------------------------------------------------------------------------------------------------------------------------------------------------------------------------------------------------------------------------------------------------------------------|
|                                                       | Operations                                                                                                                                                                                                                                                                                                                                                                                                                                                                                                   |
| Results (Wed., Aug. 12, 10:00 - Thu., Aug. 13, 10:00) | <ul> <li>[Main process]</li> <li>The primary system (reactor system)</li> <li>Aug. 13 Core physics tests completed (Started on Aug. 11)</li> <li>The secondary system (turbine and generator system)</li> <li>None</li> <li>[Tests and inspections]</li> <li>Operator's self-inspection (periodical equipment inspection items)</li> <li>Aug. 12 Shutdown margin test</li> <li>Regulatory inspection</li> <li>Reactor start-up inspections (started on Aug. 3)</li> </ul>                                    |
| Plans (Thu., Aug. 13 10:00 - Fri., Aug. 14)           | <ul> <li>[Main process]</li> <li>The primary system (reactor system)</li> <li>None</li> <li>The secondary system (turbine and generator system)</li> <li>Aug. 13 Turbine start-up</li> <li>Aug. 14 Connecting to grid         <ul> <li>Load up( 30%)</li> </ul> </li> <li>[Tests and inspections]</li> <li>Operator's self-inspection (periodical equipment inspection items)</li> <li>Aug 13 Steam turbine performance test</li> <li>Regulatory inspection</li> <li>Reactor start-up inspections</li> </ul> |