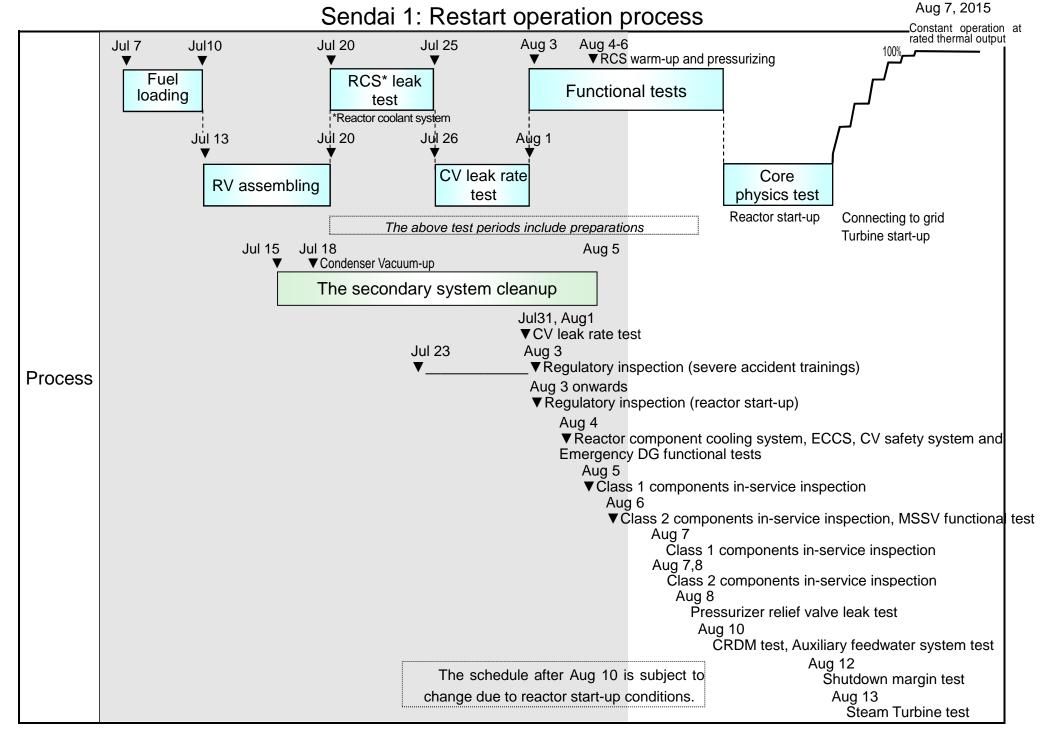

## Sendai Nuclear Power Station Unit 1: Plant status (Weekly report)

|                                               | operations                                                                                                                           |
|-----------------------------------------------|--------------------------------------------------------------------------------------------------------------------------------------|
|                                               | [Main process]                                                                                                                       |
| This week results (Fri, July 31 – Thu, Aug 6) | <ul> <li>The primary system (reactor system)</li> </ul>                                                                              |
|                                               | <ul> <li>Jul 31-Aug 1 CV leak rate test conducted</li> </ul>                                                                         |
|                                               | <ul> <li>Aug 3 Functional tests started</li> </ul>                                                                                   |
|                                               |                                                                                                                                      |
|                                               | Aug 4-6 RCS heated up and pressurized      The accordance system (turbing system)                                                    |
|                                               | The secondary system (turbine system) Cleanup completed (Started from Jul 15)                                                        |
|                                               | Cleanup completed (Started from Jul 15) [Tests and inspections]                                                                      |
|                                               | <ul> <li>Operator's self-inspection (periodical equipment inspection items)</li> </ul>                                               |
|                                               | <ul> <li>July 31 - Aug 1 CV leak rate test</li> </ul>                                                                                |
|                                               | <ul> <li>Aug 4 Reactor component cooling system functional test</li> </ul>                                                           |
|                                               | <ul> <li>Aug 4 Reactor component cooling system functional test</li> <li><i>"</i> ECCS functional test</li> </ul>                    |
|                                               | <ul> <li>CV safety system functional test</li> </ul>                                                                                 |
|                                               | <ul> <li>Emergency diesel generator functional test</li> </ul>                                                                       |
|                                               |                                                                                                                                      |
|                                               | 5                                                                                                                                    |
|                                               | <ul> <li>Aug 6 Class 2 components in-service inspection</li> <li>MSSV functional test</li> </ul>                                     |
|                                               | <ul> <li>Regulatory inspection</li> </ul>                                                                                            |
|                                               | <ul> <li>Aug 3 Inspection of SA training finished (Started from Jul 23)</li> </ul>                                                   |
|                                               | <ul> <li>Reactor start-up inspection started</li> </ul>                                                                              |
|                                               |                                                                                                                                      |
| Next week plans (Fri, Aug                     | [Main process]                                                                                                                       |
|                                               | <ul> <li>The primary system (reactor system)</li> <li>Various functional tests continue</li> </ul>                                   |
|                                               | <ul> <li>Reactor start-up (Aug 10 or later, depending on the preparation conditions)</li> </ul>                                      |
|                                               | <ul> <li>Core physics tests</li> </ul>                                                                                               |
|                                               | <ul> <li>The secondary system (turbine system)</li> </ul>                                                                            |
|                                               | <ul> <li>Turbine start-up*</li> </ul>                                                                                                |
| ans                                           | [Tests and inspections]                                                                                                              |
| G<br>F                                        | <ul> <li>Operator's self-inspection (periodical equipment inspection items)</li> </ul>                                               |
| ri, Aug 7 – Thu, Aug 13)                      | <ul> <li>Aug 7 Class 1 components in-service inspection</li> </ul>                                                                   |
|                                               | <ul> <li>Aug 7-8 Class 2 components in-service inspection</li> </ul>                                                                 |
|                                               | Aug 8 Pressurizer relief valve leak test                                                                                             |
|                                               | <ul> <li>Aug 10* Control rod drive mechanism (CRDM) functional test</li> </ul>                                                       |
|                                               | <ul> <li>Aug 10 Control of the drive mechanism (ORDM) functional test</li> <li>Auxiliary feedwater system functional test</li> </ul> |
| Au                                            | <ul> <li>Aug 12* Shutdown margin test</li> </ul>                                                                                     |
| g 1                                           | <ul> <li>Aug 12 Shutdown margin test</li> <li>Aug 13* Steam turbine performance test</li> </ul>                                      |
| 3)                                            | <ul> <li>Regulatory inspection</li> </ul>                                                                                            |
|                                               | <ul> <li>Reactor start-up inspections</li> </ul>                                                                                     |
|                                               | Readior start up inspections                                                                                                         |

\*The schedule is subject to change due to reactor start-up conditions